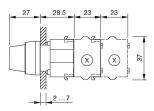

#### **Dimensions**

X = Screw terminal

#### **Mounting cut-outs**

PIT = Push-in terminal