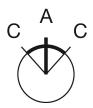

ont dimension Ø 29 mm
Front shape round
Front bezel colour natural anodized
Front bezel material Aluminium

#### Other Attributes

Weight 0,037 kg

#### Operating-/Indication part

Lever material Plastic Lever colour black

Switching angle

Lever illumination non-illuminative

Lever shape short

### **IP-Rating**

Front protection IP65

#### Actuator

Switching action Maintain - Rest - Maintain

#### Switching element

Rotary positions 3 max. number of switching 3 elements

#### **Function**

Selector switch

eao 🔳

# EAO – Your Expert Partner for **Human Machine Interfaces**

## 704.403.0 - Selector switch actuator 3 positions, short lever

#### **Dimensions**



X = Screw terminal

#### **Mounting cut-outs**



PIT = Push-in terminal

#### Wiring diagram



#### **Switching positions**



#### **Additional information**

Max. 3 switching elements can be clipped on The colour of anodized aluminium parts can vary due to technical production reasons

#### Legend

Switching action: A = Rest, C = Maintained

e a o