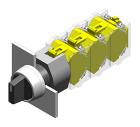

# 704.403.0 - Selector switch actuator 3 positions, short lever

Attention: The preview is based on a sample product. This can differ from your current configuration.

#### **Function**

Selector switch

eao 🔳