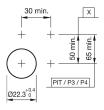

can differ from your current configuration.

#### Mounting

#### **Front**

Front dimension Ø 29 mm
Front shape round
Front bezel colour natural anodized
Front bezel material Aluminium

#### Other Attributes

Weight 0,037 kg

#### Operating-/Indication part

Lever material Plastic Lever colour black

Switching angle

Lever illumination non-illuminative

Lever shape short

### **IP-Rating**

Front protection IP65

#### Actuator

Switching action Maintain - Rest - Maintain

#### Switching element

Rotary positions 3 max. number of switching 3 elements

#### **Function**

Selector switch

eao 🔳

# EAO – Your Expert Partner for **Human Machine Interfaces**

## 704.403.0 - Selector switch actuator 3 positions, short lever

#### **Dimensions**



X = Screw terminal

#### **Mounting cut-outs**



PIT = Push-in terminal

#### Wiring diagram



#### **Switching positions**



#### **Additional information**

Max. 3 switching elements can be clipped on The colour of anodized aluminium parts can vary due to technical production reasons

#### Legend

Switching action: A = Rest, C = Maintained

e a o