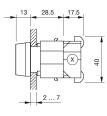

## EAO – Your Expert Partner for Human Machine Interfaces

### 704.633.1 - Indicator actuator front illumination round

Ø 22,3 mm

raised

0,020 kg

IP65

Plastic

grey

# 704.633.1 - Indicator actuator front illumination round



Attention: The preview is based on a sample product. This can differ from your current configuration.

Mounting Mounting cut-out Design

Other Attributes

IP-Rating Front protection

Actuator Housing material Housing colour

Function Indicator



## EAO – Your Expert Partner for Human Machine Interfaces

704.633.1 - Indicator actuator front illumination round

#### Dimensions



X = Screw terminal

#### Mounting cut-outs



PIT = Push-in terminal