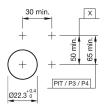

## EAO – Your Expert Partner for Human Machine Interfaces

### 704.633.1 - Indicator actuator front illumination round

Ø 22,3 mm

raised

0,020 kg

IP65

Plastic

grey

# 704.633.1 - Indicator actuator front illumination round



Attention: The preview is based on a sample product. This can differ from your current configuration.

Mounting Mounting cut-out Design

Other Attributes

IP-Rating Front protection

Actuator Housing material Housing colour

Function Indicator



## EAO – Your Expert Partner for Human Machine Interfaces

704.633.1 - Indicator actuator front illumination round

#### Dimensions



X = Screw terminal

#### Mounting cut-outs



PIT = Push-in terminal