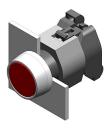

### 704.633.1 - Indicator actuator front illumination round

Ø 22,3 mm

raised

0,020 kg

IP65

Plastic

grey

# 704.633.1 - Indicator actuator front illumination round

Attention: The preview is based on a sample product. This can differ from your current configuration.

Mounting Mounting cut-out Design

Other Attributes