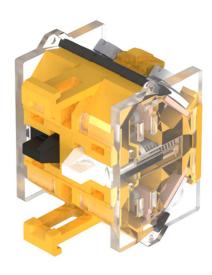

### 704.900.2 - Switching element

Attention: The preview is based on a sample product. This can differ from your current configuration.