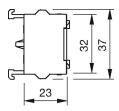

## EAO – Your Expert Partner for **Human Machine Interfaces**

## 704.900.2 - Switching element

### 704.900.2 - Switching element



Attention: The preview is based on a sample product. This can differ from your current configuration.

#### **Other Attributes**

Weight 0,021 kg

### **Connection Method**

Terminal Screw terminal

### Switching element

Switching voltage 500 V AC Switching current 10 A

Switching system Snap-action switching element

Contact material Silver
Contacts 1 NC

eao 🔳

# EAO – Your Expert Partner for **Human Machine Interfaces**

### 704.900.2 - Switching element

### **Dimensions**





### Wiring diagram



#### Additional information

For the third switching element the terminal marking insert is to be ordered separately