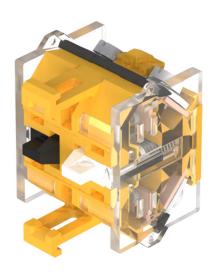

# 704.901.2 - Switching element

### 704.901.2 - Switching element

Attention: The preview is based on a sample product. This can differ from your current configuration.

#### **Other Attributes**

Weight 0,021 kg

**Connection Method** 

Terminal Screw terminal

Switching element

Switching voltage 500 V AC Switching current 10 A Contact material

Switching system Snap-action switching element

Contacts 1 N

eao 🔳