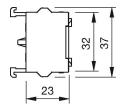

# EAO – Your Expert Partner for **Human Machine Interfaces**

# 704.901.2 - Switching element

### 704.901.2 - Switching element



Attention: The preview is based on a sample product. This can differ from your current configuration.

#### **Other Attributes**

Weight 0,021 kg

**Connection Method** 

Terminal Screw terminal

Switching element

Switching voltage 500 V AC Switching current 10 A Contact material

Switching system Snap-action switching element

Contacts 1 N

eao 🔳

# EAO – Your Expert Partner for **Human Machine Interfaces**

## 704.901.2 - Switching element

### **Dimensions**





## Wiring diagram



#### **Additional information**

For the third switching element the terminal marking insert is to be ordered separately