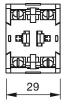

# EAO – Your Expert Partner for **Human Machine Interfaces**

# 704.901.2 - Switching element

### 704.901.2 - Switching element



Attention: The preview is based on a sample product. This can differ from your current configuration.

#### **Other Attributes**

Weight 0,021 kg

**Connection Method** 

Terminal Screw terminal

Switching element

Switching voltage 500 V AC Switching current 10 A Contact material

Switching system Snap-action switching element

Contacts 1 N

eao 🔳

# EAO – Your Expert Partner for **Human Machine Interfaces**

## 704.901.2 - Switching element

### **Dimensions**





## Wiring diagram



#### **Additional information**

For the third switching element the terminal marking insert is to be ordered separately