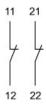

# EAO – Your Expert Partner for **Human Machine Interfaces**

## 704.905.4 - Switching element

### 704.905.4 - Switching element



Attention: The preview is based on a sample product. This can differ from your current configuration.

#### **Other Attributes**

Weight 0,028 kg

### **Connection Method**

Terminal Plug 6.3 x 0.8 mm

### Switching element

Switching voltage 500 V AC Switching current 6 A

Switching system Snap-action switching element

Contact material Silver Contacts 2 NC

eao 🔳

Stand: 15.09.2023

# EAO – Your Expert Partner for **Human Machine Interfaces**

### 704.905.4 - Switching element

### **Dimensions**



P3 = Plug-in terminal 6.3 x 0.8 mm

### Wiring diagram



#### **Additional information**

For the third switching element the terminal marking insert is to be ordered separately