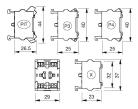

# EAO – Your Expert Partner for **Human Machine Interfaces**

## 704.905.4 - Switching element

### 704.905.4 - Switching element



Attention: The preview is based on a sample product. This can differ from your current configuration.

#### **Other Attributes**

Weight 0,028 kg

### **Connection Method**

Terminal Plug 6.3 x 0.8 mm

### Switching element

Switching voltage 500 V AC Switching current 6 A

Switching system Snap-action switching element

Contact material Silver Contacts 2 NC

eao 🔳

Stand: 15.09.2023

# EAO – Your Expert Partner for **Human Machine Interfaces**

### 704.905.4 - Switching element

### **Dimensions**



P3 = Plug-in terminal 6.3 x 0.8 mm

### Wiring diagram



#### **Additional information**

For the third switching element the terminal marking insert is to be ordered separately