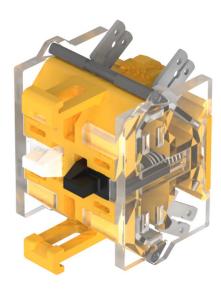

## 704.905.4 - Switching element

### 704.905.4 - Switching element

Attention: The preview is based on a sample product. This can differ from your current configuration.

### Switching element

Switching voltage 500 V AC Switching current 6 A

Switching system Snap-action switching element

Contact material Silver Contacts 2 NC

eao 🔳

Stand: 15.09.2023