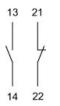

### Wiring diagram

#### Switching element

Switching voltage Switching current Contact material Switching system Contacts Push-in Terminal

250 V AC 6 A

Snap-action switching element 1 NC + 1 NO