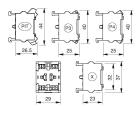

# EAO – Your Expert Partner for Human Machine Interfaces

## 704.907.5 - Switching element

### 704.907.5 - Switching element

Attention: The preview is based on a sample product. This can differ from your current configuration.

Other Attributes Weight

0,027 kg

Connection Method Terminal

#### Switching element

Switching voltage Switching current Contact material Switching system Contacts Push-in Terminal

250 V AC 6 A

Snap-action switching element 1 NC + 1 NO



# EAO – Your Expert Partner for Human Machine Interfaces

## 704.907.5 - Switching element

### Dimensions



PIT = Push-in terminal

### Wiring diagram



#### Additional information

For the third switching element the terminal marking insert is to be ordered separately