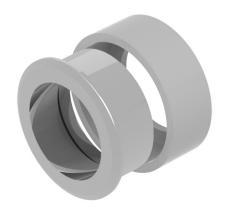

# 704.955.0 - Front bezel set for indicator and pushbutton, flush design

Attention: The preview is based on a sample product. This can differ from your current configuration.

#### Mounting

 $\begin{array}{ll} \mbox{Mounting cut-out} & \mbox{$\varnothing$ 30,5$ mm} \\ \mbox{Design} & \mbox{flush} \\ \end{array}$ 

#### **Front**

Front shape round
Front dimension Ø 35 mm
Front bezel colour black anodized
Front bezel material Aluminium