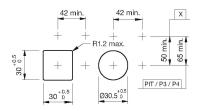

icator and pushbutton, flush design

# 704.955.0 - Front bezel set for indicator and pushbutton, flush design



Attention: The preview is based on a sample product. This can differ from your current configuration.

#### Mounting

 $\begin{array}{ll} \mbox{Mounting cut-out} & \mbox{$\varnothing$ 30,5$ mm} \\ \mbox{Design} & \mbox{flush} \\ \end{array}$ 

#### **Front**

Front shape round
Front dimension Ø 35 mm
Front bezel colour black anodized
Front bezel material Aluminium

#### Other Attributes

Weight 0,015 kg

## **IP-Rating**

Front protection IP65

#### **Actuator**

Housing colour black Housing material Aluminium

e a o

# EAO – Your Expert Partner for **Human Machine Interfaces**

# 704.955.0 - Front bezel set for indicator and pushbutton, flush design

### **Mounting cut-outs**



PIT = Push-in terminal

### **Additional information**

The colour of anodized aluminium parts can vary due to technical production reasons

eao 🔳