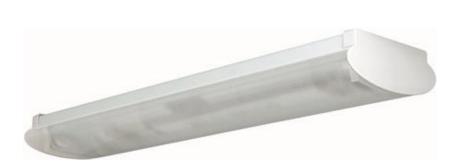

### Description

White body made of steel plate and end plates made of polycarbonate. Transparent diffuser made of acrylic. Including LED tubes. Note: Intended for LED tubes only (Retrofit).

## **Specifications**

| Colour consistency           | 3 SDCM        |
|------------------------------|---------------|
| Colour rendering index (CRI) | Ra83          |
| Colour temperature           | 3000K         |
| Dims (LxWxH)                 | 660x160x63 mm |
| Energy efficiency class      | A++-A         |
| IP rating                    | IP44          |
| Luminous flux                | 1592lm        |
| Power                        | 2x9W          |
|                              | 1             |
| Weight                       | 1,5 kg        |