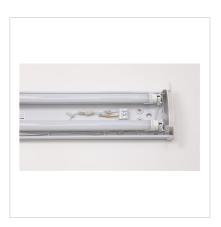

#### Mounting

Surface mounting. Fast connection terminal block 3x2.5 mm<sup>2</sup>. Cable inlet through  $2x \varnothing 19$  mm holes at the top of the fitting and  $2x \varnothing 19$  mm knockout holes, one on each end. Supplied with 4 membrane nipples.

### Description

White body made of steel plate and end plates made of polycarbonate. Transparent diffuser made of acrylic. Including LED tubes. Note: Intended for LED tubes only (Retrofit).