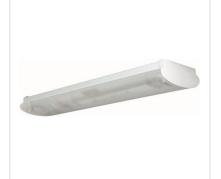

### Description

White body made of steel plate and end plates made of polycarbonate. Transparent diffuser made of acrylic. Including LED tubes. Note: Intended for LED tubes only (Retrofit).

## **Specifications**

| Colour consistency           | 3 SDCM        |
|------------------------------|---------------|
| Colour rendering index (CRI) | Ra83          |
| Colour temperature           | 3000K         |
| Dims (LxWxH)                 | 660x160x63 mm |
| Energy efficiency class      | A++-A         |
| IP rating                    | IP44          |
| Luminous flux                | 1592lm        |
| Power                        | 2x9W          |
|                              | 1             |
| Weight                       | 1,5 kg        |