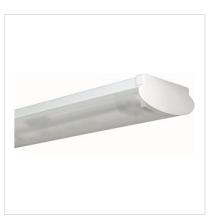

# Cosmos LED-R, 2x19W, 4000K, Transparent, IP44

Item: 7099432

### Description

White body made of steel plate and end plates made of polycarbonate. Transparent diffuser made of acrylic. Including LED tubes. Note: Intended for LED tubes only (Retrofit).

Colour consistency 3 SDCM