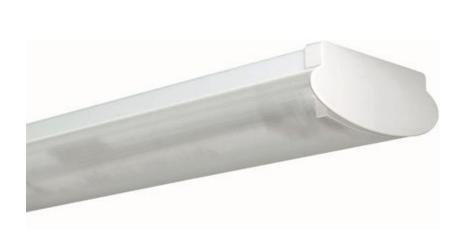

# Cosmos LED-R, 2x19W, 4000K, Transparent, IP44

Item: 7099432

### Description

White body made of steel plate and end plates made of polycarbonate. Transparent diffuser made of acrylic. Including LED tubes. Note: Intended for LED tubes only (Retrofit).

Colour consistency 3 SDCM