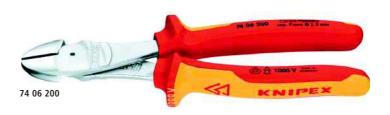

| Article No. | EAN<br>4003773- |                          | Ø mm | Ø mm | Ø mm | <b>√</b> —►<br>mm |
|-------------|-----------------|--------------------------|------|------|------|-------------------|
| 74 06 160   | 040705          | <b>≙</b> 1000 V <b>△</b> | 3.4  | 2.5  | 2.0  | 160               |
| 74 06 180   | 022985          | <b>≙</b> 1000 V <b>△</b> | 3.8  | 2.7  | 2.2  | 180               |
| 74 06 200   | 033820          | <b>≙</b> 1000 V <b>△</b> | 4.2  | 3.0  | 2.5  | 200               |
| 74 06 250   | 041955          | <b>☆ 1000 V △</b>        | 4.6  | 3.5  | 3.0  | 250               |

## **High Leverage Diagonal Cutters**

- with integrated forged axle for heaviest duty
- high cutting performance with minimum effort due to optimum co-ordination of the cutting edge angle and transmission ratio
- precision cutting edges additionally induction-hardened, cutting edge hardness approx. 64 HRC