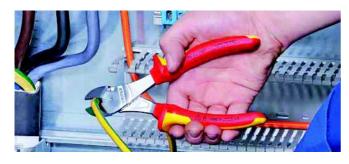

## **Diagonal Cutters**

- the indispensable diagonal cutter for all-round use
- high quality material and precise workmanship for long service life
- precision cutting edges for soft and hard wire
- clean cutting of thin copper wires, also at the cutting-edge tips
- cutting edges additionally induction hardened, cutting edge hardness approx. 62 HRC
- narrow head style for use in confined areas
- Vanadium electric steel; forged, oil-hardened