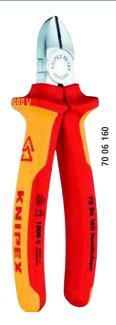

## **Diagonal Cutters**

- the indispensable diagonal cutter for all-round use
- high quality material and precise workmanship for long service life
- precision cutting edges for soft and hard wire
- clean cutting of thin copper wires, also at the cutting-edge tips
- cutting edges additionally induction hardened, cutting edge hardness approx. 62 HRC
- narrow head style for use in confined areas
- Vanadium electric steel; forged, oil-hardened

| Article No. | EAN<br>4003773- |                     | Ø mm | Ø mm | Ø mm | <b>√</b> →<br>mm |
|-------------|-----------------|---------------------|------|------|------|------------------|
| 70 06 125   | 018124          | <u>A</u> 1000 V △ 🛋 | 3.0  | 2.3  | 1.5  | 125              |
| 70 06 140   | 040293          | <u></u> 1000 V △ €  | 4.0  | 2.5  | 1.8  | 140              |
| 70 06 160   | 021995          | <u>A</u> 1000 V △   | 4.0  | 2.8  | 2.0  | 160              |
| 70 06 180   | 033813          | <b>☆ 1000 V △</b>   | 4.0  | 3.0  | 2.5  | 180              |