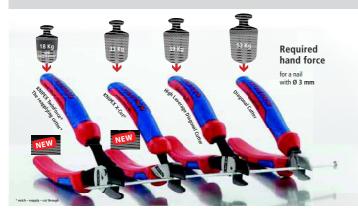

160               |
| 74 06 180   | 022985          | <b>≙</b> 1000 V <b>△</b> | 3.8  | 2.7  | 2.2  | 180               |
| 74 06 200   | 033820          | <b>≙</b> 1000 V <b>△</b> | 4.2  | 3.0  | 2.5  | 200               |
| 74 06 250   | 041955          | <b>☆ 1000 V △</b>        | 4.6  | 3.5  | 3.0  | 250               |



## **High Leverage Diagonal Cutters**

- with integrated forged axle for heaviest duty
- high cutting performance with minimum effort due to optimum co-ordination of the cutting edge angle and transmission ratio
- precision cutting edges additionally induction-hardened, cutting edge hardness approx. 64 HRC

## Length 250 mm

• the 250-mm-long diagonal cutter is suitable for copper conductors up to 16 mm<sup>2</sup> and aluminium conductors up to 35 mm<sup>2</sup>





## THE WORLD OF THE KNIPEX DIAGONAL CUTTERS