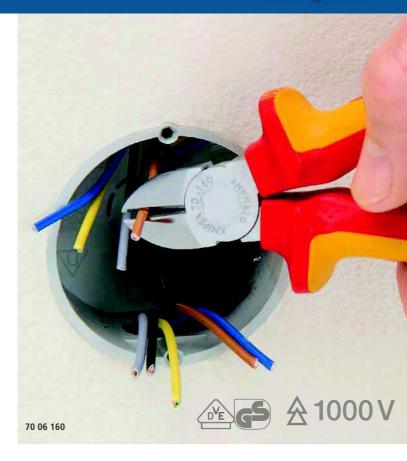

## **Diagonal Cutters**

- the indispensable diagonal cutter for all-round use
- high quality material and precise workmanship for long service life
- precision cutting edges for soft and hard wire
- clean cutting of thin copper wires, also at the cutting-edge tips
- cutting edges additionally induction hardened, cutting edge hardness approx. 62 HRC
- narrow head style for use in confined areas
- Vanadium electric steel; forged, oil-hardened

| Article No. | EAN<br>4003773- |                     | Ø mm | Ø mm | Ø mm | <b>√</b> →<br>mm |
|-------------|-----------------|---------------------|------|------|------|------------------|
| 70 06 125   | 018124          | <u>A</u> 1000 V △ 🛋 | 3.0  | 2.3  | 1.5  | 125              |
| 70 06 140   | 040293          | <u></u> 1000 V △ €  | 4.0  | 2.5  | 1.8  | 140              |
| 70 06 160   | 021995          | <u>A</u> 1000 V △   | 4.0  | 2.8  | 2.0  | 160              |
| 70 06 180   | 033813          | <b>☆ 1000 V △</b>   | 4.0  | 3.0  | 2.5  | 180              |