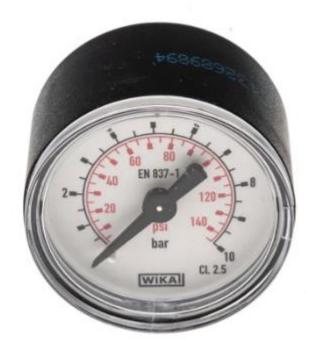

# WIKA 9350569 Analogue Positive Pressure Gauge Back Entry 10bar, Connection Size R 1/8

RS Stock No.: 722-788

RS Professionally Approved Products bring to you professional quality parts across all product categories. Our product range has been tested by engineers and provides a comparable quality to the leading brands without paying a premium price.

#### **FEATURES**

- Bourdon tube operating principle
- Dual scale calibrated in bar and psi
- Medium operating temperature +60°C
- Accuracy ±2.5% FSD (EN837-1/6 class 2.5)
- Rear connection with BSP tapered thread

### **Product Description**

These Wika pressure gauges are designed on the bourdon tube operating principle. These gauges can be used within small capacity compressors, medical engineering, heating and Air Conditioning applications. Ideal for pneumatic applications. These gauges are reliable and work well monitoring the pressures of gaseous and liquid media (except highly viscous media).