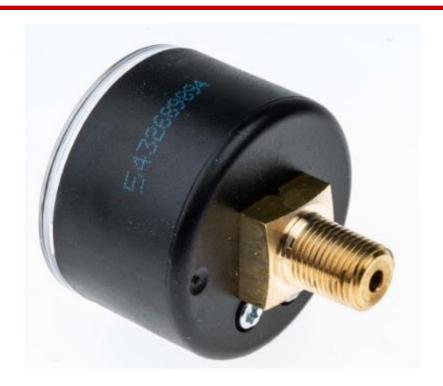

# WIKA 9350569 Analogue Positive Pressure Gauge Back Entry 10bar, Connection Size R 1/8

RS Stock No.: 722-788

RS Professionally Approved Products bring to you professional quality parts across all product categories. Our product range has been tested by engineers and provides a comparable quality to the leading brands without paying a premium price.

#### **FEATURES**

- Bourdon tube operating principle
- Dual scale calibrated in bar and psi
- Medium operating temperature +60°C
- Accuracy ±2.5% FSD (EN837-1/6 class 2.5)
- Rear connection with BSP tapered thread