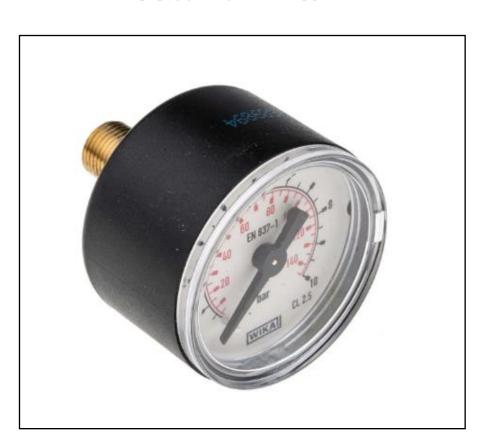

# WIKA 9350569 Analogue Positive Pressure Gauge Back Entry 10bar, Connection Size R 1/8

RS Stock No.: 722-788

RS Professionally Approved Products bring to you professional quality parts across all product categories. Our product range has been tested by engineers and provides a comparable quality to the leading brands without paying a premium price.

#### **FEATURES**

- Bourdon tube operating principle
- Dual scale calibrated in bar and psi
- Medium operating temperature +60°C
- Accuracy ±2.5% FSD (EN837-1/6 class 2.5)
- Rear connection with BSP tapered thread

### **Product Description**

These Wika pressure gauges are designed on the bourdon tube operating principle. These gauges can be used within small capacity compressors, medical engineering, heating and Air Conditioning applications. Ideal for pneumatic applications. These gauges are reliable and work well monitoring the pressures of gaseous and liquid media (except highly viscous media).