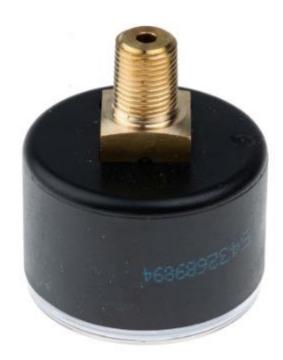

# WIKA 9350569 Analogue Positive Pressure Gauge Back Entry 10bar, Connection Size R 1/8

RS Stock No.: 722-788

RS Professionally Approved Products bring to you professional quality parts across all product categories. Our product range has been tested by engineers and provides a comparable quality to the leading brands without paying a premium price.

#### **FEATURES**

- Bourdon tube operating principle
- Dual scale calibrated in bar and psi
- Medium operating temperature +60°C
- Accuracy ±2.5% FSD (EN837-1/6 class 2.5)
- Rear connection with BSP tapered thread