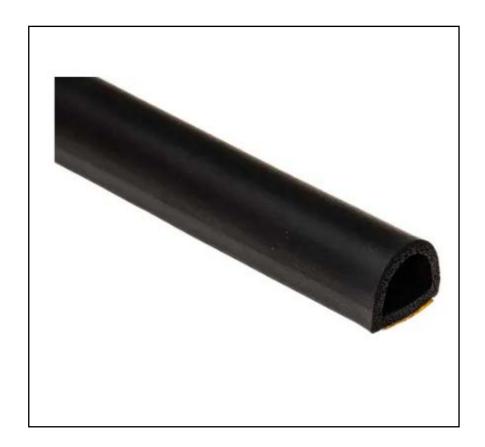

# RS PRO Rubber Black Edging strip, 20m x 12 mm x 14mm

RS Stock No.: 728-6096

RS Professionally Approved Products bring to you professional quality parts across all product categories. Our product range has been tested by engineers and provides a comparable quality to the leading brands without paying a premium price.

## **Product Description**

From RS Pro a high-quality extruded EPDM (ethylene propylene diene monomer) sponge rubber sealing strip designed for use as door seal or window seal. When compressed the air chamber that is contained in the seal profile can fill large openings even if they are uneven. This EPDM rubber door seal strip has a self-adhesive strip on the back making it easy to apply.