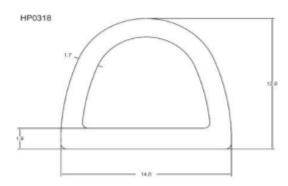

### **Mechanical Specifications**

| Dimensions       | 20m x 14mm x 12mm |
|------------------|-------------------|
| Length           | 20m               |
| Width            | 14mm              |
| Height           | 12mm              |
| Ozone resistance | Yes               |