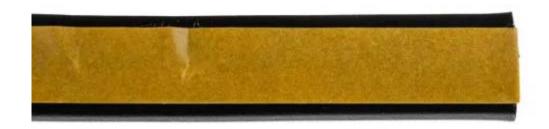

## **Product Description**

From RS Pro a high-quality extruded EPDM (ethylene propylene diene monomer) sponge rubber sealing strip designed for use as door seal or window seal. When compressed the air chamber that is contained in the seal profile can fill large openings even if they are uneven. This EPDM rubber door seal strip has a self-adhesive strip on the back making it easy to apply.