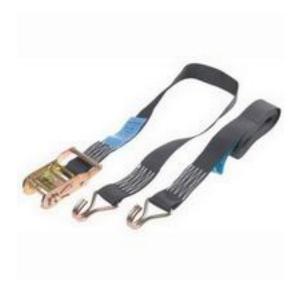

# RS Pro 5000mm Clawhook Ratchet Strap, 45mm Wide, 1200kg Breaking Strain

RS Stock No: 729-3105

#### **Product Details**

RS Pro ratchet strap comes with claw hook end fittings. This strap is suitable for use on trailers, lorries and as pallet straps. It has a length of 5000 m and measures 45 mm wide and has 1200 kg breaking strain.