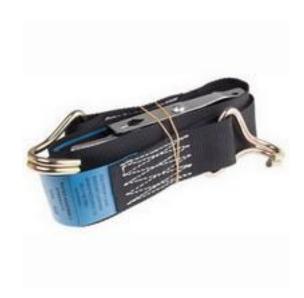

# RS Pro 4000mm Clawhook Webbing Strap, 45mm Wide, 600kg Breaking Strain

RS Stock No: **729-3117** 

#### **Product Details**

RS Pro strap comes with claw hook end fittings. This strap is suitable for use on trailers, lorries and as pallet straps. It has a length of 4000 m and measures 45 mm wide and has 600 kg breaking strain.

#### **Features and Benefits**

- Lashings manufactured from polyester
- High abrasion resistant
- Fitted with claw hooks and buckles