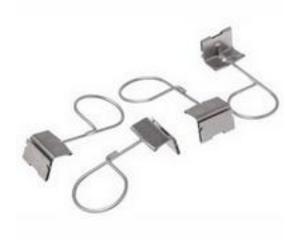

#### **Product Details**

RS Pro 2 Inch depth air filter clip firmly holds RS panel filters in a front loading filter frame. The clip can be rotated away on the frame to allow filter replacement.

#### **Features and Benefits**

- 2 Inch depth
- Compatible with panel filters
- Rotatable