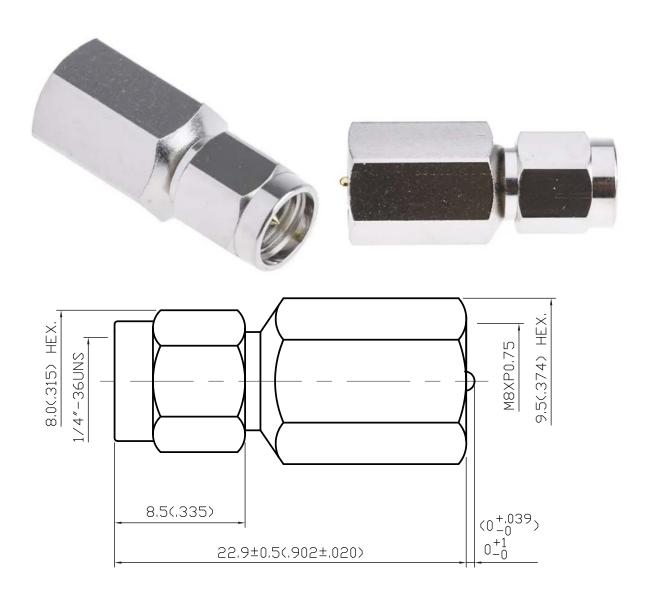

#### **Product Description**

RS Pro straight RF adapter featuring FME plug and UHF plug connecting ends, is 22.9 mm long. The straight RF adapter comes with brass contacts with gold plating.

#### **General Specifications**

| Adapter Type            | FME Plug to SMA Plug                                                 |
|-------------------------|----------------------------------------------------------------------|
| Adapter Type A          | FME                                                                  |
| Adapter Type B          | SMA                                                                  |
| Gender A                | Male                                                                 |
| Gender B                | Male                                                                 |
| Body Orientation        | Straight                                                             |
| Contact Plating         | Gold                                                                 |
| Body Plating            | Nickel                                                               |
| Contact Material        | Brass                                                                |
| Insulation Material     | PTFE                                                                 |
| Body Material           | Brass                                                                |
| Shell Material          | Brass                                                                |
| Washer Material         | STAINLESS STEEL                                                      |
| Centre contact Material | Brass                                                                |
| Shell Finish            | Nickel 100µ" min                                                     |
| Body Finish             | Nickel 100µ" min                                                     |
| Centre Contact Finish   | Gold 50µ" min                                                        |
| Application             | Test and measurement, Communication systems, GPS equipment, Antennas |