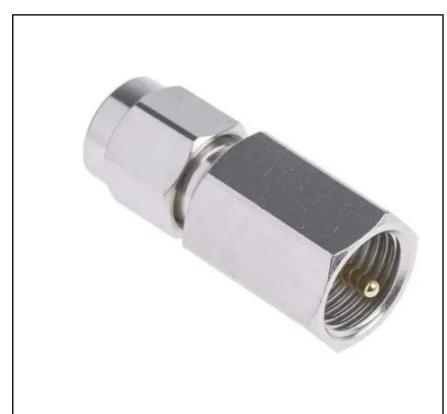

#### **Product Description**

RS Pro straight RF adapter featuring FME plug and UHF plug connecting ends, is 22.9 mm long. The straight RF adapter comes with brass contacts with gold plating.