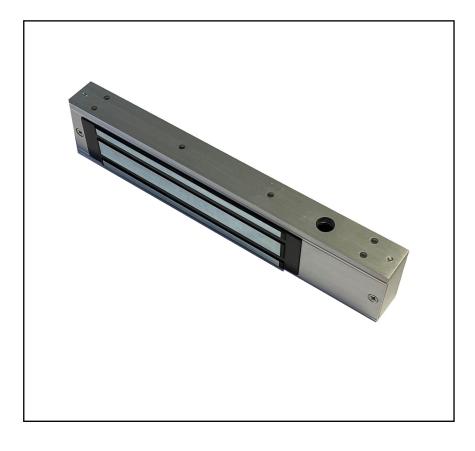

## **Product Description**

With a holding force of up to 600lbs, our high quality range RS PRO presents this aluminium strong and durable magnetic lock. With a current draw of 500 mA at 12 V dc and 250 mA at 24 V dc. Applications may feature security doors, laboratories, or any other environment where remote door operation is needed via door magnets.

#### **Mechanical Specifications**

| Holding Force | 600lbs(272kg)           |
|---------------|-------------------------|
| Depth         | 26mm                    |
| Length        | 250mm                   |
| Width         | 42mm                    |
| Weight        | 2kg                     |
| Humidity      | 0 to 95% non-condensing |