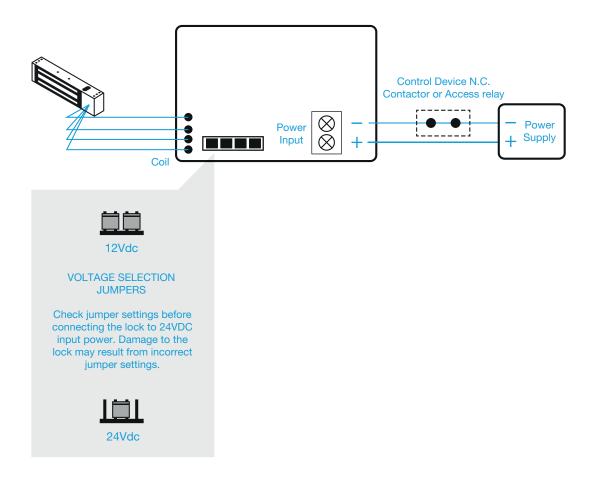

#### **Electrical Specifications**

| Supply Voltage | 12Vdc, 24V dc                                        |
|----------------|------------------------------------------------------|
| Current Draw   | 500mA at 12Vdc; 250mA at 24Vdc (at temperature 20°C) |