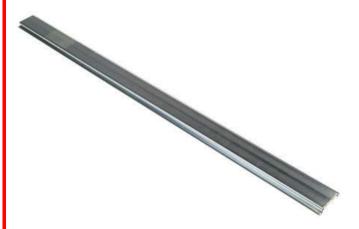

## DIN Rail Top Hat, TS35 Standard, 0.5m x 35mm x 7.5mm

RS Stock number 7424129

## **Features**

Top Hat DIN Rail TS 35

A range of professional quality 35mm DIN Rail, available in standard or, slotted rail and supplied in various lengths. Standards

**DIN 46277** 

CENELEC EN 50.022

DIN Rail

DIN Rails are made from cold rolled steel that is zinc coated and passivated.

The coating thickness is a minimum of eight microns. All DIN Rail meets current BS, DIN and CENELEC standards.

RS, Professionally Approved Products, gives you professional quality parts across all products categories. Our range has been testified by engineers as giving comparable quality to that of the leading brands without paying a premium price.