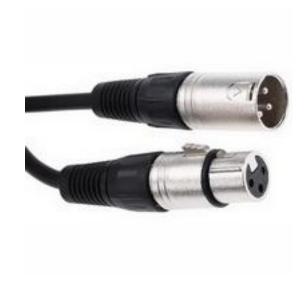

# RS Pro 5m Black Female XLR to Male XLR Audio Video Cable Assembly

RS Stock No: 742-4501

#### **Product Details**

RS Pro audio video cable assembly has a female XLR connector at one end and male XLR connector at the other end. This cable assembly in black colour, is 5 m long.

#### **Features and Benefits**

- 5 m long
- Black sheath
- Female XLR to male XLR