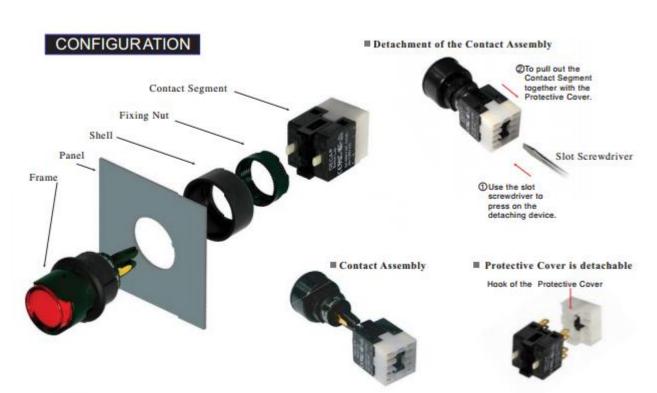

## Modular Switch Contact Block For Use With ADA16E Series

RS Stock 745-2420

RS, Professionally Approved Products, gives you professional quality parts across all products categories. Our range has been testified by engineers as giving comparable quality to that of the leading brands without paying a premium price.