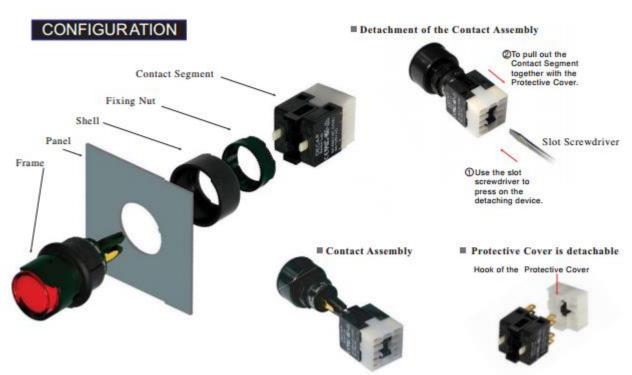

## **Modular Switch Contact Block For Use With ADA16E** Series RS Stock 745-2423

RS, Professionally Approved Products, gives you professional quality parts across all products categories. Our range has been testified by engineers as giving comparable quality to that of the leading brands without paying a premium price.