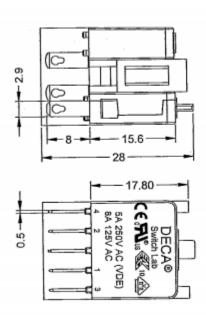

## **Specifications**

**ENGLISH** 

- Electrical Lifetime: 50,000 operations min
- Electric Rating: 250V AC (VDE) 125V AC 8A
- Max. insulation voltage: 2000V 60HZ 1min. Between all terminals and ground
- Motion Tolerance: <60 operation/min
- Insulation Resistance: >50 Mega- ohms
- · Contact Material: Silver
- Storage Temperature: -40°C to +70°C
- Operating Temperature: -25°C to +55°C