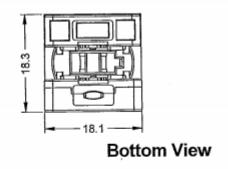

## **Specifications**

**ENGLISH** 

- Electrical Lifetime: 50,000 operations min
- Electric Rating: 250V AC (VDE) 125V AC 8A
- Max. insulation voltage: 2000V 60HZ 1min. Between all terminals and ground
- Motion Tolerance: <60 operation/min
- Insulation Resistance: >50 Mega- ohms
- · Contact Material: Silver
- Storage Temperature: -40°C to +70°C
- Operating Temperature: -25°C to +55°C