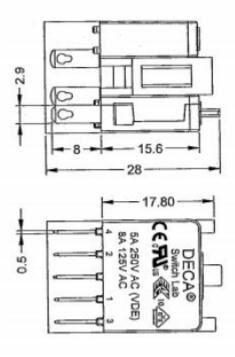

## **Specifications:**

- Electrical Lifetime: 50,000 operations min
- Electric Rating: 250V AC (VDE) 125V AC 8A
- Max. insulation voltage: 2000V 60HZ 1min. Between all terminals and ground
- Motion Tolerance: <60 operation/min</li>
- Insulation Resistance: >50 Mega- ohms
- Contact Material: Silver
- Storage Temperature: -40°C to +70°C
- Operating Temperature: -25°C to +55°C