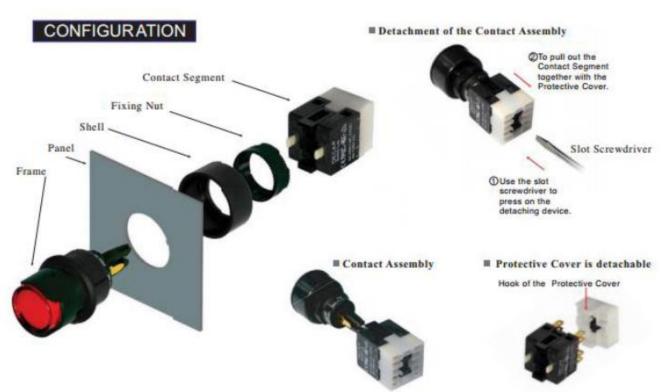

## **Modular Switch Contact Block For Use With ADA16E Series** RS Stock number 745-2427

RS, Professionally Approved Products, gives you professional quality parts across all products categories. Our range has been testified by engineers as giving comparable quality to that of the leading brands without paying a premium price.