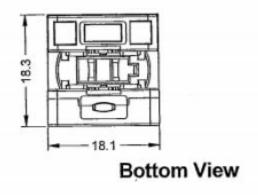

## **Specifications:**

- Electrical Lifetime: 50,000 operations min
- Electric Rating: 250V AC (VDE) 125V AC 8A
- Max. insulation voltage: 2000V 60HZ 1min. Between all terminals and ground
- Motion Tolerance: <60 operation/min</li>
- Insulation Resistance: >50 Mega- ohms
- Contact Material: Silver
- Storage Temperature: -40°C to +70°C
- Operating Temperature: -25°C to +55°C