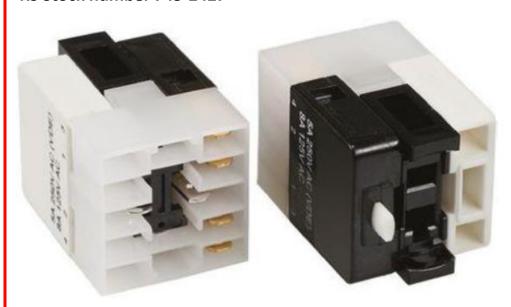

## **Modular Switch Contact Block For Use With ADA16E Series** RS Stock number 745-2427

RS, Professionally Approved Products, gives you professional quality parts across all products categories. Our range has been testified by engineers as giving comparable quality to that of the leading brands without paying a premium price.