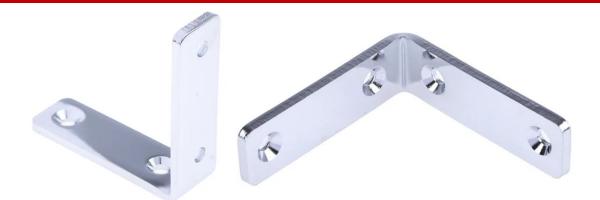

#### **FEATURES**

- Angle bracket made from type 304 stainless steel
- Leg A length of 50mm
- Leg B length of 50mm
- Width of 15mm
- Thickness of 3mm
- 4 screw holes

### **Product Description**

These small but high-quality, L-shaped angle brackets are designed to join separate parts that meet at a right angle. As a result, they're most often used for mounting shelves or to support timber frames.

#### **Mechanical Specifications**

| Length    | 15mm x 50mm |
|-----------|-------------|
| Length A  | 15mm        |
| Length B  | 50mm        |
| Width     | 15mm        |
| Thickness | 3mm         |