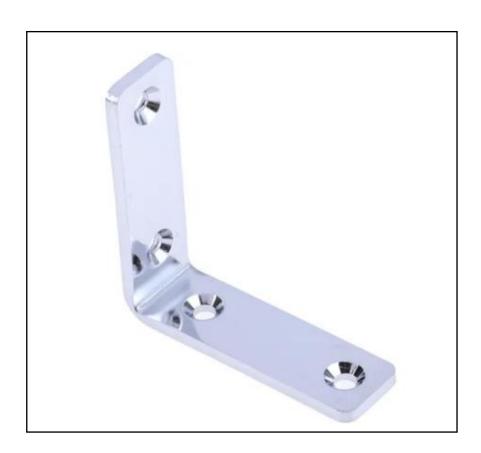

#### **FEATURES**

- Angle bracket made from type 304 stainless steel
- Leg A length of 50mm
- Leg B length of 50mm
- Width of 15mm
- Thickness of 3mm
- 4 screw holes

### **Product Description**

These small but high-quality, L-shaped angle brackets are designed to join separate parts that meet at a right angle. As a result, they're most often used for mounting shelves or to support timber frames.

#### **Mechanical Specifications**

| Length    | 15mm x 50mm |
|-----------|-------------|
| Length A  | 15mm        |
| Length B  | 50mm        |
| Width     | 15mm        |
| Thickness | 3mm         |