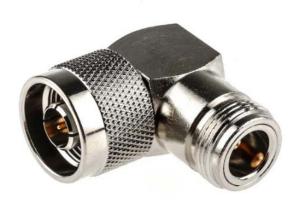

# Right Angle 50Ω RF Adapter N Plug to N Socket 11GHz

RS Stock No.: 758-1610

RS Professionally Approved Products bring to you professional quality parts across all product categories. Our product range has been tested by engineers and provides a comparable quality to the leading brands without paying a premium price.

#### **Product Description**

From RS PRO comes a range of high quality and great value coaxial adapters, These coaxial type adapters have been designed to provide an effective method of connecting coaxial cable assemblies through a panel mounting connection. Manufactured out of industry standard components, these connectors are most commonly used for connecting radio and television broadcast equipment.

#### **General Specifications**

| Adapter Type            | N Plug to N Socket                                                                                                           |
|-------------------------|------------------------------------------------------------------------------------------------------------------------------|
| Adapter Type A          | N                                                                                                                            |
| Adapter Type B          | N                                                                                                                            |
| Gender A                | Male                                                                                                                         |
| Gender B                | Female                                                                                                                       |
| Body Orientation        | Right Angle                                                                                                                  |
| Contact Plating         | Gold                                                                                                                         |
| Body Plating            | Nickel                                                                                                                       |
| Contact Material        | Brass                                                                                                                        |
| Insulation Material     | Teflon                                                                                                                       |
| Body Material           | Brass                                                                                                                        |
| Shell Material          | Brass                                                                                                                        |
| O-Ring Material         | Silicone                                                                                                                     |
| Washer Material         | Brass                                                                                                                        |
| Centre contact Material | Brass                                                                                                                        |
| Chassis Material        | Brass                                                                                                                        |
| Shell Finish            | Nickel 100µ" min                                                                                                             |
| Body Finish             | Nickel 100µ" min                                                                                                             |
| O-Ring Finish           | Red                                                                                                                          |
| Washer Finish           | Nickel                                                                                                                       |
| Centre Contact Finish   | Gold 30µ" min                                                                                                                |
| Chassis Finish          | Nickel 100µ" min                                                                                                             |
| Application             | Test and measurement, Communication systems, GPS equipment, Antennas, Wi-Fi equipment, aerospace, Broadcast, Audio and video |