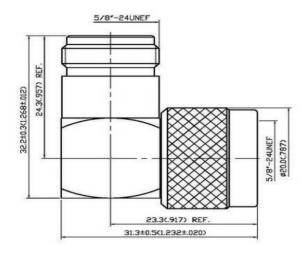

### **Mechanical Specifications**

| Length | 31.3 mm |
|--------|---------|
|--------|---------|