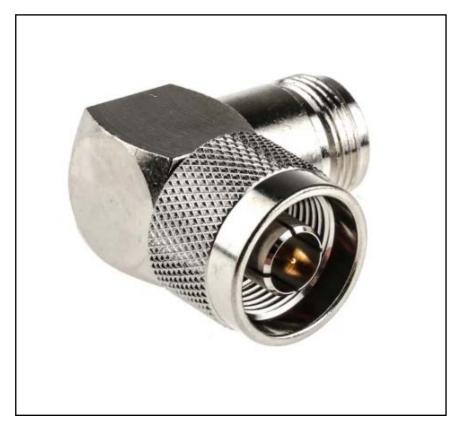

# Right Angle 50Ω RF Adapter N Plug to N Socket 11GHz

RS Stock No.: 758-1610

RS Professionally Approved Products bring to you professional quality parts across all product categories. Our product range has been tested by engineers and provides a comparable quality to the leading brands without paying a premium price.

#### **Product Description**

From RS PRO comes a range of high quality and great value coaxial adapters, These coaxial type adapters have been designed to provide an effective method of connecting coaxial cable assemblies through a panel mounting connection. Manufactured out of industry standard components, these connectors are most commonly used for connecting radio and television broadcast equipment.

#### **General Specifications**

| Adapter Type            | N Plug to N Socket                                                                                                           |
|-------------------------|------------------------------------------------------------------------------------------------------------------------------|
| Adapter Type A          | N                                                                                                                            |
| Adapter Type B          | N                                                                                                                            |
| Gender A                | Male                                                                                                                         |
| Gender B                | Female                                                                                                                       |
| Body Orientation        | Right Angle                                                                                                                  |
| Contact Plating         | Gold                                                                                                                         |
| Body Plating            | Nickel                                                                                                                       |
| Contact Material        | Brass                                                                                                                        |
| Insulation Material     | Teflon                                                                                                                       |
| Body Material           | Brass                                                                                                                        |
| Shell Material          | Brass                                                                                                                        |
| O-Ring Material         | Silicone                                                                                                                     |
| Washer Material         | Brass                                                                                                                        |
| Centre contact Material | Brass                                                                                                                        |
| Chassis Material        | Brass                                                                                                                        |
| Shell Finish            | Nickel 100µ" min                                                                                                             |
| Body Finish             | Nickel 100µ" min                                                                                                             |
| O-Ring Finish           | Red                                                                                                                          |
| Washer Finish           | Nickel                                                                                                                       |
| Centre Contact Finish   | Gold 30µ" min                                                                                                                |
| Chassis Finish          | Nickel 100µ" min                                                                                                             |
| Application             | Test and measurement, Communication systems, GPS equipment, Antennas, Wi-Fi equipment, aerospace, Broadcast, Audio and video |