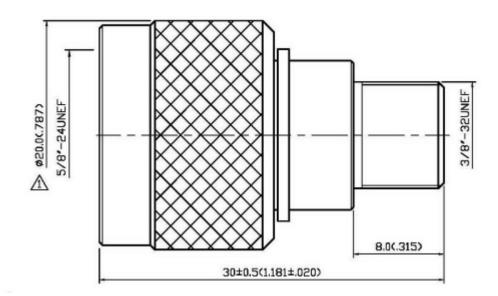

## **Mechanical Specifications**

| Length | 29.35mm |
|--------|---------|

## **General Specifications**

| Adapter Type            | N Plug to Type F Socket                                                                                                      |
|-------------------------|------------------------------------------------------------------------------------------------------------------------------|
| Adapter Type A          | N                                                                                                                            |
| Adapter Type B          | Type F                                                                                                                       |
| Gender A                | Male                                                                                                                         |
| Gender B                | Female                                                                                                                       |
| Body Orientation        | Straight                                                                                                                     |
| Contact Plating         | Gold                                                                                                                         |
| Body Plating            | White Bronze                                                                                                                 |
| Contact Material        | Brass                                                                                                                        |
| Insulation Material     | PTFE                                                                                                                         |
| Body Material           | Brass                                                                                                                        |
| Shell Material          | Brass                                                                                                                        |
| O-Ring Material         | Silicone                                                                                                                     |
| Washer Material         | Brass                                                                                                                        |
| Centre contact Material | Brass                                                                                                                        |
| Chassis Material        | Brass                                                                                                                        |
| Shell Finish            | Nickel 100µ" min                                                                                                             |
| Body Finish             | Nickel 100µ" min                                                                                                             |
| O-Ring Finish           | Red                                                                                                                          |
| Washer Finish           | Nickel                                                                                                                       |
| Centre Contact Finish   | Gold                                                                                                                         |
| Chassis Finish          | Nickel 100µ" min                                                                                                             |
| Application             | Test and measurement, Communication systems, GPS equipment, Antennas, Wi-Fi equipment, aerospace, Broadcast, Audio and video |