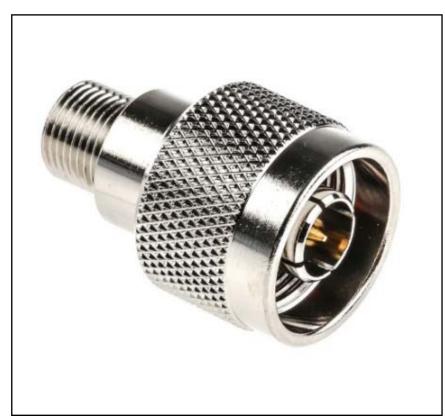

# Straight 50Ω RF Adapter N Plug to Type F Socket 11GHz

RS Stock No.: 758-1613

RS Professionally Approved Products bring to you professional quality parts across all product categories. Our product range has been tested by engineers and provides a comparable quality to the leading brands without paying a premium price.

#### **Product Description**

From RS PRO comes a range of high quality and great value coaxial adapters, These coaxial type adapters have been designed to provide an effective method of connecting coaxial cable assemblies through a panel mounting connection. Manufactured out of industry standard components, these connectors are most commonly used for connecting radio and television broadcast equipment.

## **General Specifications**

| Adapter Type            | N Plug to Type F Socket                                                                                                      |
|-------------------------|------------------------------------------------------------------------------------------------------------------------------|
| Adapter Type A          | N                                                                                                                            |
| Adapter Type B          | Type F                                                                                                                       |
| Gender A                | Male                                                                                                                         |
| Gender B                | Female                                                                                                                       |
| Body Orientation        | Straight                                                                                                                     |
| Contact Plating         | Gold                                                                                                                         |
| Body Plating            | White Bronze                                                                                                                 |
| Contact Material        | Brass                                                                                                                        |
| Insulation Material     | PTFE                                                                                                                         |
| Body Material           | Brass                                                                                                                        |
| Shell Material          | Brass                                                                                                                        |
| O-Ring Material         | Silicone                                                                                                                     |
| Washer Material         | Brass                                                                                                                        |
| Centre contact Material | Brass                                                                                                                        |
| Chassis Material        | Brass                                                                                                                        |
| Shell Finish            | Nickel 100µ" min                                                                                                             |
| Body Finish             | Nickel 100µ" min                                                                                                             |
| O-Ring Finish           | Red                                                                                                                          |
| Washer Finish           | Nickel                                                                                                                       |
| Centre Contact Finish   | Gold                                                                                                                         |
| Chassis Finish          | Nickel 100µ" min                                                                                                             |
| Application             | Test and measurement, Communication systems, GPS equipment, Antennas, Wi-Fi equipment, aerospace, Broadcast, Audio and video |