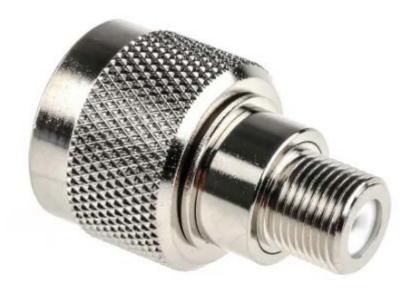

# Straight 50Ω RF Adapter N Plug to Type F Socket 11GHz

RS Stock No.: 758-1613

RS Professionally Approved Products bring to you professional quality parts across all product categories. Our product range has been tested by engineers and provides a comparable quality to the leading brands without paying a premium price.

#### **Product Description**

From RS PRO comes a range of high quality and great value coaxial adapters, These coaxial type adapters have been designed to provide an effective method of connecting coaxial cable assemblies through a panel mounting connection. Manufactured out of industry standard components, these connectors are most commonly used for connecting radio and television broadcast equipment.

## **General Specifications**

| Adapter Type            | N Plug to Type F Socket                                                                                                      |
|-------------------------|------------------------------------------------------------------------------------------------------------------------------|
| Adapter Type A          | N                                                                                                                            |
| Adapter Type B          | Type F                                                                                                                       |
| Gender A                | Male                                                                                                                         |
| Gender B                | Female                                                                                                                       |
| Body Orientation        | Straight                                                                                                                     |
| Contact Plating         | Gold                                                                                                                         |
| Body Plating            | White Bronze                                                                                                                 |
| Contact Material        | Brass                                                                                                                        |
| Insulation Material     | PTFE                                                                                                                         |
| Body Material           | Brass                                                                                                                        |
| Shell Material          | Brass                                                                                                                        |
| O-Ring Material         | Silicone                                                                                                                     |
| Washer Material         | Brass                                                                                                                        |
| Centre contact Material | Brass                                                                                                                        |
| Chassis Material        | Brass                                                                                                                        |
| Shell Finish            | Nickel 100µ" min                                                                                                             |
| Body Finish             | Nickel 100µ" min                                                                                                             |
| O-Ring Finish           | Red                                                                                                                          |
| Washer Finish           | Nickel                                                                                                                       |
| Centre Contact Finish   | Gold                                                                                                                         |
| Chassis Finish          | Nickel 100µ" min                                                                                                             |
| Application             | Test and measurement, Communication systems, GPS equipment, Antennas, Wi-Fi equipment, aerospace, Broadcast, Audio and video |