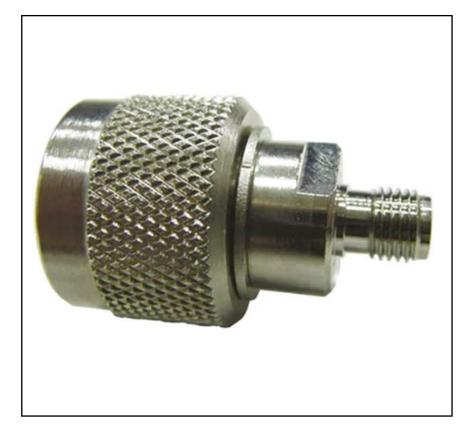

# Straight 50Ω RF Adapter N Plug to SMA Socket 11GHz

RS Stock No.: 758-1616

RS Professionally Approved Products bring to you professional quality parts across all product categories. Our product range has been tested by engineers and provides a comparable quality to the leading brands without paying a premium price.

#### **Product Description**

From RS PRO comes a range of high quality and great value coaxial adapters, These coaxial type adapters have been designed to provide an effective method of connecting coaxial cable assemblies through a panel mounting connection. Manufactured out of industry standard components, these connectors are most commonly used for connecting radio and television broadcast equipment

#### **General Specifications**

| Adapter Type            | N Plug to SMA Socket                                                                                                         |
|-------------------------|------------------------------------------------------------------------------------------------------------------------------|
| Adapter Type A          | Type N                                                                                                                       |
| Adapter Type B          | SMA                                                                                                                          |
| Gender A                | Male                                                                                                                         |
| Gender B                | Female                                                                                                                       |
| Body Orientation        | Straight                                                                                                                     |
| Contact Plating         | Gold                                                                                                                         |
| Body Plating            | Nickel                                                                                                                       |
| Contact Material        | Brass                                                                                                                        |
| Insulation Material     | Teflon                                                                                                                       |
| Body Material           | Brass                                                                                                                        |
| Shell Material          | Brass                                                                                                                        |
| O-Ring Material         | Silicone                                                                                                                     |
| Washer Material         | Brass                                                                                                                        |
| Centre contact Material | Beryllium Copper                                                                                                             |
| Chassis Material        | Brass                                                                                                                        |
| Shell Finish            | Nickel 100µ" min                                                                                                             |
| Body Finish             | Nickel 100µ" min                                                                                                             |
| O-Ring Finish           | Red                                                                                                                          |
| Washer Finish           | Nickel                                                                                                                       |
| Centre Contact Finish   | Gold 50µ" min                                                                                                                |
| Chassis Finish          | Nickel 100µ" min                                                                                                             |
| Application             | Test and measurement, Communication systems, GPS equipment, Antennas, Wi-Fi equipment, aerospace, Broadcast, Audio and video |