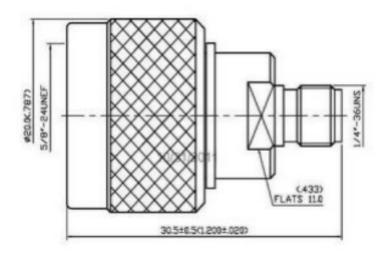

### **Mechanical Specifications**

| 1       | 00.5    |  |
|---------|---------|--|
| I ength | 30.5 mm |  |
| _0g     | 00.0    |  |