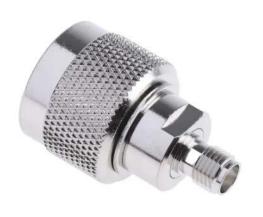

# Straight 50Ω RF Adapter N Plug to SMA Socket 11GHz

RS Stock No.: 758-1616

RS Professionally Approved Products bring to you professional quality parts across all product categories. Our product range has been tested by engineers and provides a comparable quality to the leading brands without paying a premium price.

#### **Product Description**

From RS PRO comes a range of high quality and great value coaxial adapters, These coaxial type adapters have been designed to provide an effective method of connecting coaxial cable assemblies through a panel mounting connection. Manufactured out of industry standard components, these connectors are most commonly used for connecting radio and television broadcast equipment

#### **General Specifications**

| Adapter Type            | N Plug to SMA Socket                                                                                                         |
|-------------------------|------------------------------------------------------------------------------------------------------------------------------|
| Adapter Type A          | Type N                                                                                                                       |
| Adapter Type B          | SMA                                                                                                                          |
| Gender A                | Male                                                                                                                         |
| Gender B                | Female                                                                                                                       |
| Body Orientation        | Straight                                                                                                                     |
| Contact Plating         | Gold                                                                                                                         |
| Body Plating            | Nickel                                                                                                                       |
| Contact Material        | Brass                                                                                                                        |
| Insulation Material     | Teflon                                                                                                                       |
| Body Material           | Brass                                                                                                                        |
| Shell Material          | Brass                                                                                                                        |
| O-Ring Material         | Silicone                                                                                                                     |
| Washer Material         | Brass                                                                                                                        |
| Centre contact Material | Beryllium Copper                                                                                                             |
| Chassis Material        | Brass                                                                                                                        |
| Shell Finish            | Nickel 100µ" min                                                                                                             |
| Body Finish             | Nickel 100µ" min                                                                                                             |
| O-Ring Finish           | Red                                                                                                                          |
| Washer Finish           | Nickel                                                                                                                       |
| Centre Contact Finish   | Gold 50µ" min                                                                                                                |
| Chassis Finish          | Nickel 100µ" min                                                                                                             |
| Application             | Test and measurement, Communication systems, GPS equipment, Antennas, Wi-Fi equipment, aerospace, Broadcast, Audio and video |