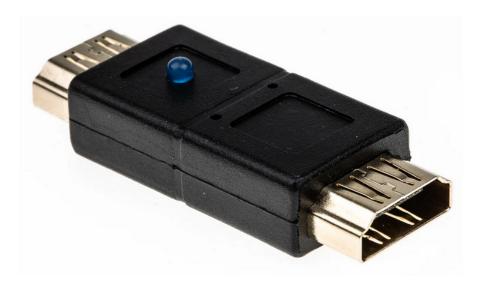

## Female HDMI to Female HDMI Coupler

Stock No: 768-4208

## **Technical Specifications:**

| Model:                            | 768-4208:                                           |
|-----------------------------------|-----------------------------------------------------|
| End 1*                            | 1x Female HDMI                                      |
| End 2**                           | 1x Female HDMI                                      |
| Туре                              | Video                                               |
| Conversion                        | From Type HDMI to Type HDMI   From Female to Female |
| Number of Connectors End 1* & 2** | End 1* = x1   End 2** = x1                          |
| Body Orientation                  | Straight                                            |

<sup>\*</sup> End 1 = 1x Female HDMI | \*\* End 2 = 1x Female HDMI

## Features & Benefits:

- HDMI Coupler with LED
- HDMI Couplers with Green/Blue LED-Adapter

| Product Range: | Specification:   |
|----------------|------------------|
| 768-4208       | Female to Female |
| 768-4204       | Male to Female   |
| 768-4201       | Male to Male     |