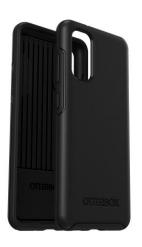

## **Symmetry** for Galaxy \$20

## Slim Protection /

You don't have to choose between a protective case and a stylish one. Symmetry Series is the slim and protective case that inspires your style. All of your phone's buttons, features and functions work flaw lessly. And, Symmetry Series is easy to remove and install. Which is great because with all of the colors, patterns and clear options, you need more than just one. Symmetry Series — slimmer than ever, as protective as always.

## Features /

- Choose from a fun variety of colors and designs
- Scratch-resistant clear case puts your phone on display
- Thin profile slips easily into tight pockets
- Buttons, features and functions work just like you expect
- Durable protection shields against drops, bumps and fumbles
- Raised, beveled edge helps protect touchscreen
- One-piece design pops on and off in a flash
- Limited lifetime warranty supported by hassle-free customer service
- OtterBox Certified Drop+ Protection
  - #1 most trusted brand in cell phone case protection\*
  - Tested by us: 24+ tests and 238+ hours of testing
  - Built for you: day in, day out your device is protected

Black 77-64491 840104205327