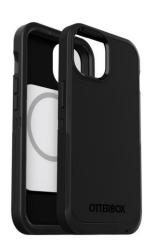

## Defender XT

for iPhone 13

## Professional Grade Protection/

Get legendary phone protection from a sleek case designed to work with Apple's MagSafe system. Defender Series XT is a streamlined version of the classic. Even though it's trimmed down in size, we increased its drop protection. Everything rugged and reliable in phone protection is woven throughout this thin case. The premium rugged design displays clean lines with a comfortable grip that guards your phone against serious drops, dirt, scrapes and bumps. Plus, the raised edge offers added camera and screen defense. Ready for anything, OtterBox's best defense just got better — Defender Series XT.

Black 77-85580 840104287224