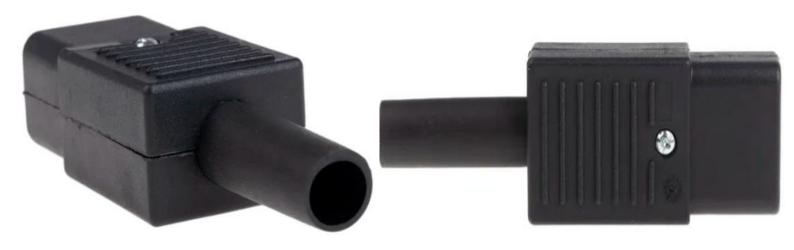

### **Product Description**

From the trusted RS PRO brand, a rewirable C19 outlet connector, designed for cable mounting. The IEC connectors feature simple screw terminals, requiring no specialised tooling. This makes termination easy and repair rapid. An integral strain relief also provides additional cable support and optimal cable retention. Constructed from a durable black UL94 V-2 thermoplastic material the RS PRO C19 connectors are robust and hardwearing. The RS PRO rewirable IEC connectors are ideal for maintenance, repair and the construction of customised cable assemblies

#### **FEATURES**

- Reliable integrated strain relief for connection support and protection
- Easy to assemble no special tooling required
- Fully moulded connector design for strength and durability
- Appliance Class -Class I - Cold Condition