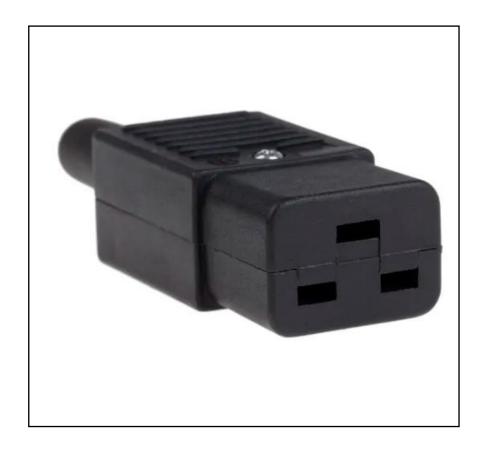

### **Product Description**

From the trusted RS PRO brand, a rewirable C19 outlet connector, designed for cable mounting. The IEC connectors feature simple screw terminals, requiring no specialised tooling. This makes termination easy and repair rapid. An integral strain relief also provides additional cable support and optimal cable retention. Constructed from a durable black UL94 V-2 thermoplastic material the RS PRO C19 connectors are robust and hardwearing. The RS PRO rewirable IEC connectors are ideal for maintenance, repair and the construction of customised cable assemblies