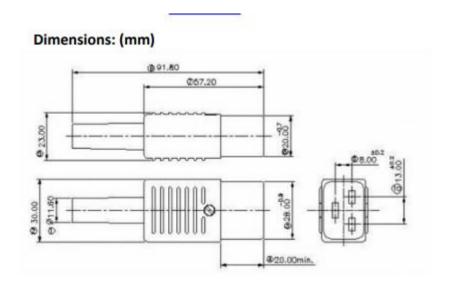

## **Mechanical Specifications**

| Mounting Type   | Cable Mount |
|-----------------|-------------|
| Panel Thickness | N/A         |