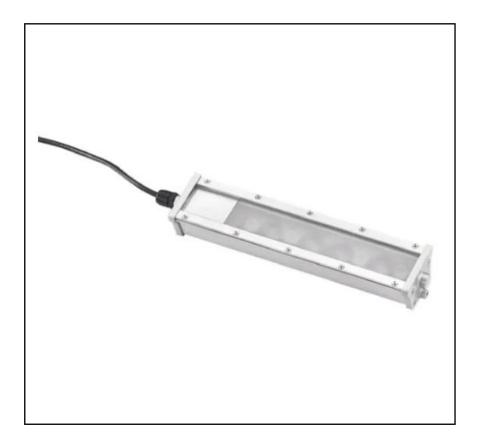

# **FEATURES**

- 12" Long
- Emits a bright, white light at 780 Lumens
- In built LED driver
- Reinforced Lens for high crack-resistance
- Aluminium body also functions as a heat sink

**Product Description** 

From RS Pro, this fixed LED strip light is delivers effective lighting, minimizing eye strain where high concentration tasks and detailed work is taking place. They can be positioned at machines or work places to give excellent illumination exactly where it is needed.

### **Mechanical Specifications**

| Length       | 340mm |  |
|--------------|-------|--|
| Cable Length | 1.8m  |  |
| Beam Angle   | 80°   |  |

| Operation Environment Specific | ations         |
|--------------------------------|----------------|
| Temperature Range              | -22°C to 140°C |
|                                |                |
|                                |                |
| Protection Category            |                |