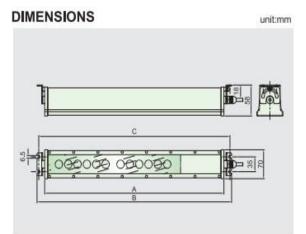

### **Mechanical Specifications**

| Length       | 340mm |  |
|--------------|-------|--|
| Cable Length | 1.8m  |  |
| Beam Angle   | 80°   |  |

| Operation Environment Specific | ations         |
|--------------------------------|----------------|
| Temperature Range              | -22°C to 140°C |
|                                |                |
|                                |                |
| Protection Category            |                |

| Approvals                 |                                |
|---------------------------|--------------------------------|
| Compliance/Certifications | RoHS Certificate of Compliance |

|           |     |     |     |                   | Unit: mm     |
|-----------|-----|-----|-----|-------------------|--------------|
| STOCK ND. | A   | В   | С   | LED BULB QUANTITY | LIGHT OUTPUT |
| 777-7956  | 298 | 340 | 332 | 6                 | 780 lm       |
| 777-7965  | 480 | 522 | 514 | 12                | 1560 lm      |
| 777-7968  | 835 | 877 | 869 | 20                | 2860         |