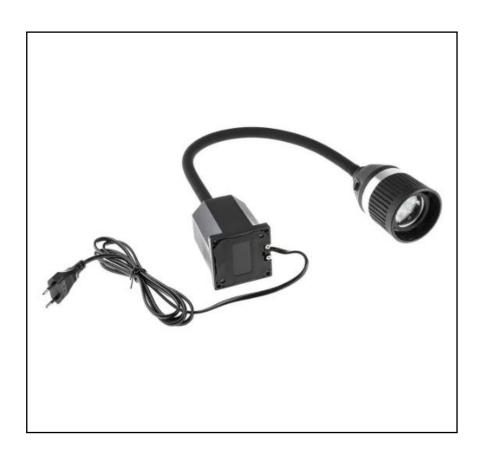

# RS PRO LED Machine Light, 100 → 277 V ac, 3 W, Flexible Neck, 520mm Arm Length

RS Stock No.: 777-7959

RS Professionally Approved Products bring to you professional quality parts across all product categories. Our product range has been tested by engineers and provides a comparable quality to the leading brands without paying a premium price.

#### **Product Description**

From RS Pro, this flexible LED work light gives you light where you need it while keeping your hands free. With a fully adjustable gooseneck, there's no lighting angle that can't be achieved. The gooseneck is also vibration resistant, meaning it can be used with confidence in heavy-machinery environments.

### **FEATURES**

- Hi-flex adjustable gooseneck
- Double shade design for efficient heat dissipation
- High quality build
- Lightweight for maximum versatility.