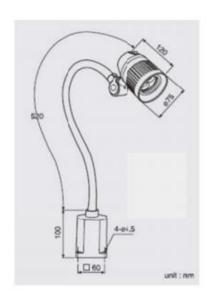

#### **General Specifications**

| Lamp Type            | LED           |
|----------------------|---------------|
| Light Style          | Flexible Arm  |
| Lamp Supplied        | Yes           |
| Integral transformer | Yes           |
| Shield Fitted        | No            |
| Switch Fitted        | No            |
| Shade                | Plastic       |
| Neck Length          | 500mm         |
| Arm Type             | Flexible Neck |

#### **Mechanical Specifications**

| Arm Length   | 520mm |
|--------------|-------|
| Cable Length | 1.8m  |
| Beam Angle   | 30°   |