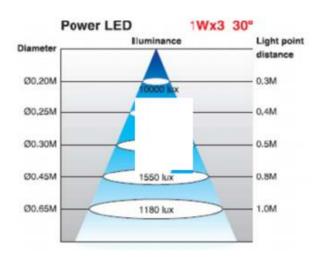

#### **Electrical Specifications**

| Mains Plug Type             | Type C - Euro plug |
|-----------------------------|--------------------|
| Voltage Rating              | 100V to 240V       |
| Wattage                     | 3W                 |
| EU Energy Efficiency Rating | A+                 |
| Number of Bulbs             | 3                  |

#### **Mechanical Specifications**

| Arm Length   | 520mm |
|--------------|-------|
| Cable Length | 1.8m  |
| Beam Angle   | 30°   |