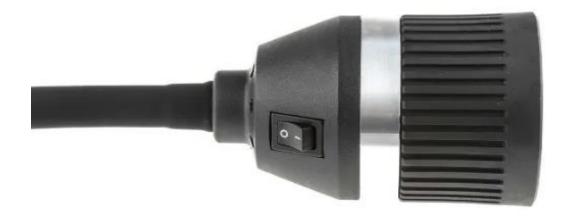

#### **Product Description**

From RS Pro, this flexible LED work light gives you light where you need it while keeping your hands free. With a fully adjustable gooseneck, there's no lighting angle that can't be achieved. The gooseneck is also vibration resistant, meaning it can be used with confidence in heavy-machinery environments.