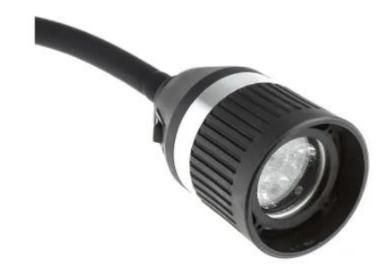

#### **Product Description**

From RS Pro, this flexible LED work light gives you light where you need it while keeping your hands free. With a fully adjustable gooseneck, there's no lighting angle that can't be achieved. The gooseneck is also vibration resistant, meaning it can be used with confidence in heavy-machinery environments.

### **FEATURES**

- Hi-flex adjustable gooseneck
- Double shade design for efficient heat dissipation
- High quality build
- Lightweight for maximum versatility.