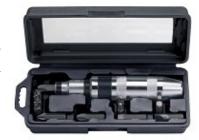

## -1.1. BIT SETS 5/16"

- Impact driver set with 15 pcs in black plastic box
- Content:
  - 1 impact driver, 1/2" square drive
  - 1 bit holding adapter for screwdriver bits, 5/16" hexagon and 1/2" square drive
  - 4 slotted bits, 5/16" hexagon drive (size 5, 6, 8, 10 mm)
  - 4 Phillips bits, 5/16" hexagon drive (size 1, 2, 3, 4 mm)
  - 4 hexagon bits, 5 /16" hexagon drive (size 4, 5, 6, 8 mm)
  - 1 adapter, hexagon 5/16" to 3/8" square drive

## Impact driver bit set

7865