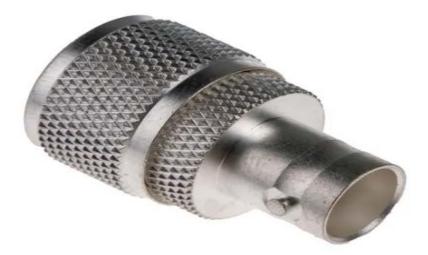

# RS PRO Straight 50Ω RF Adapter UHF Plug to BNC Socket 300MHz

**RS Stock No.: 790-2818** 

RS Professionally Approved Products bring to you professional quality parts across all product categories. Our product range has been tested by engineers and provides a comparable quality to the leading brands without paying a premium price.

#### **General Specifications**

| Adapter Type            | UHF Plug to BNC Socket                                                                                                    |
|-------------------------|---------------------------------------------------------------------------------------------------------------------------|
| Adapter Type A          | UHF                                                                                                                       |
| Adapter Type B          | BNC                                                                                                                       |
| Gender A                | Male                                                                                                                      |
| Gender B                | Female                                                                                                                    |
| Body Orientation        | Straight                                                                                                                  |
| Contact Plating         | Gold                                                                                                                      |
| Body Plating            | Silver                                                                                                                    |
| Contact Material        | Brass                                                                                                                     |
| Insulation Material     | PTFE                                                                                                                      |
| Body Material           | Brass                                                                                                                     |
| Shell Material          | Brass                                                                                                                     |
| Washer Material         | Brass                                                                                                                     |
| Centre contact Material | Brass                                                                                                                     |
| Shell Finish            | Silver 70µ" min                                                                                                           |
| Body Finish             | Silver 70µ" min                                                                                                           |
| Washer Finish           | Nickel                                                                                                                    |
| Centre Contact Finish   | Gold 50µ" min                                                                                                             |
| Application             | Test and measurement, Communication systems, GPS equipment, Antennas, Wi-equipment, aerospace, Broadcast, Audio and Video |