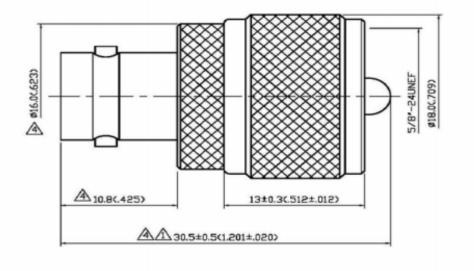

### Electrical Specifications

| Impedance           | 50 Ω    |
|---------------------|---------|
| Operating Frequency | 300MHz  |
| Voltage Rating      | 500 V   |
| VSWR                | 1.3 Max |

| Mechanical Specifications |         |
|---------------------------|---------|
| Length                    | 30.5 mm |