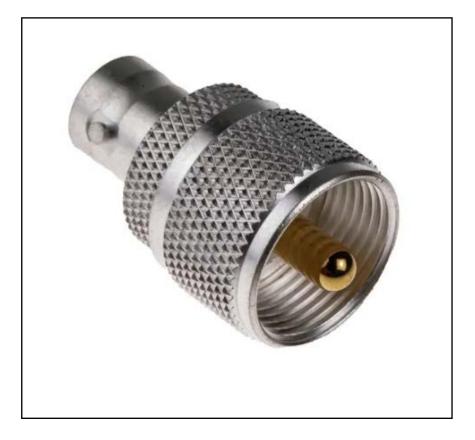

# RS PRO Straight 50Ω RF Adapter UHF Plug to BNC Socket 300MHz

**RS Stock No.: 790-2818** 

RS Professionally Approved Products bring to you professional quality parts across all product categories. Our product range has been tested by engineers and provides a comparable quality to the leading brands without paying a premium price.

#### **General Specifications**

| Adapter Type            | UHF Plug to BNC Socket                                                                                                    |
|-------------------------|---------------------------------------------------------------------------------------------------------------------------|
| Adapter Type A          | UHF                                                                                                                       |
| Adapter Type B          | BNC                                                                                                                       |
| Gender A                | Male                                                                                                                      |
| Gender B                | Female                                                                                                                    |
| Body Orientation        | Straight                                                                                                                  |
| Contact Plating         | Gold                                                                                                                      |
| Body Plating            | Silver                                                                                                                    |
| Contact Material        | Brass                                                                                                                     |
| Insulation Material     | PTFE                                                                                                                      |
| Body Material           | Brass                                                                                                                     |
| Shell Material          | Brass                                                                                                                     |
| Washer Material         | Brass                                                                                                                     |
| Centre contact Material | Brass                                                                                                                     |
| Shell Finish            | Silver 70µ" min                                                                                                           |
| Body Finish             | Silver 70µ" min                                                                                                           |
| Washer Finish           | Nickel                                                                                                                    |
| Centre Contact Finish   | Gold 50µ" min                                                                                                             |
| Application             | Test and measurement, Communication systems, GPS equipment, Antennas, Wi-equipment, aerospace, Broadcast, Audio and Video |