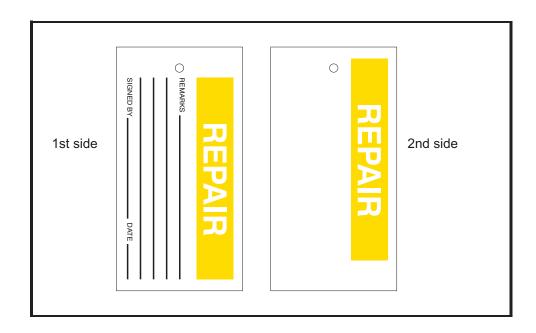

| RS Article Number | : | 7924492                   |
|-------------------|---|---------------------------|
| Description       | : | Label with Tie " REPAIR " |

| Standards Met    | : | None                                     |
|------------------|---|------------------------------------------|
| Color            | : | White Background Black with Yellow Print |
| Material         | : | Hard PVC with Nylon Tie                  |
| Size             | : | 145mm x 75mm                             |
| Mounting Type    | : | Nylon Tie Supplied Along                 |
| Text Language    | : | English                                  |
| Sign Description | : | REPAIR                                   |
| Category         | : | Pre - Printed Labels with Tie            |

Note: Image above is not to the scale.

RS, Professionally Approved Products, gives you professional quality parts across all products categories. Our range has been testified by engineers as giving comparable quality to that of the leading brands without paying a premium price.