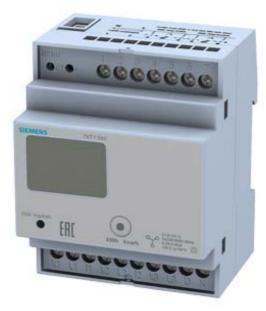

## **SIEMENS**

Data sheet 7KT1540

E counter with LC display, 3-phase, CT/5A, 2xS0, 2 tariffs, Transformer connection with meter zero setting data transmission function

| Model                                           |             |
|-------------------------------------------------|-------------|
| Product brand name                              | SENTRON     |
| Product quality / calibrated                    | No          |
| Type of measured value detection / load profile | No          |
| Type of signal                                  | S0          |
| Design of the electricity meter                 | Solid-state |
| Design of the pulse output                      | Electrical  |