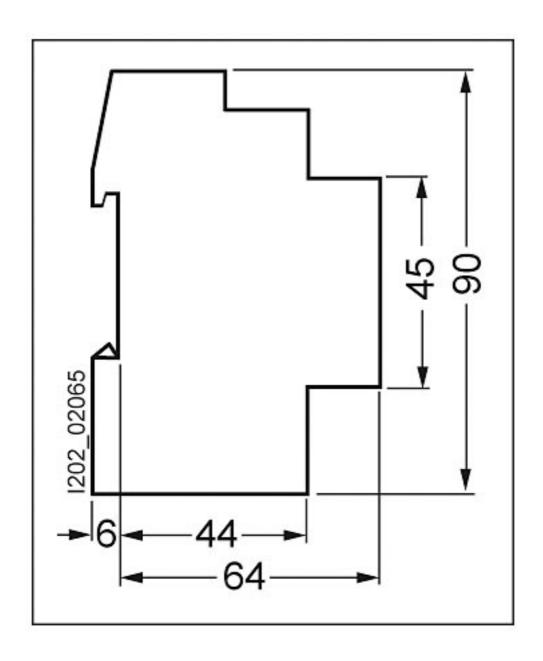

| Number of width units                 | 4            |
|---------------------------------------|--------------|
| Mounting type                         | installation |
| Mounting type / Side-by-side mounting | Yes          |