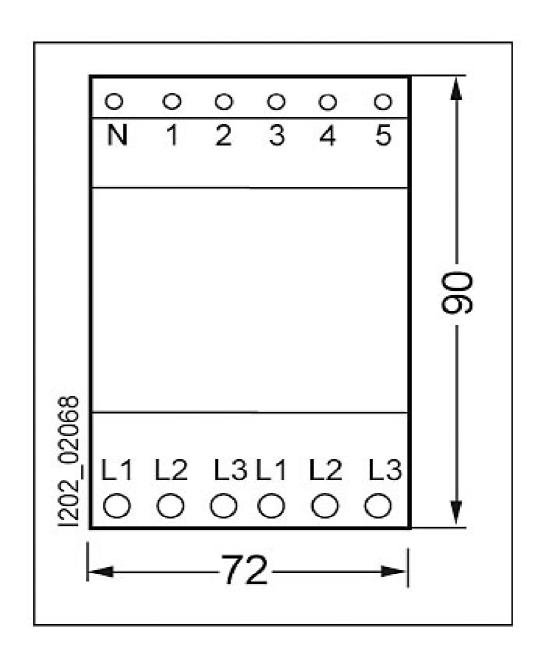

| Number of width units                 | 4            |
|---------------------------------------|--------------|
| Mounting type                         | installation |
| Mounting type / Side-by-side mounting | Yes          |