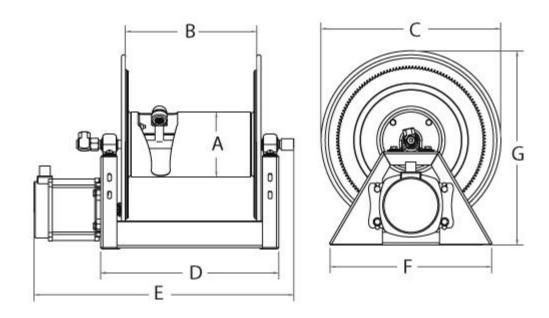

#### **Dimensions**

# ENGLISH

| Α   | В   | С   | D   | Е         | F   | G         |
|-----|-----|-----|-----|-----------|-----|-----------|
| 159 | 457 | 445 | 594 | Crank:845 | 385 | Crank:460 |
|     |     |     |     | Elec:770  |     | Elec:476  |
|     |     |     |     | Air:728   |     | Air:476   |

All dimensions are in mm