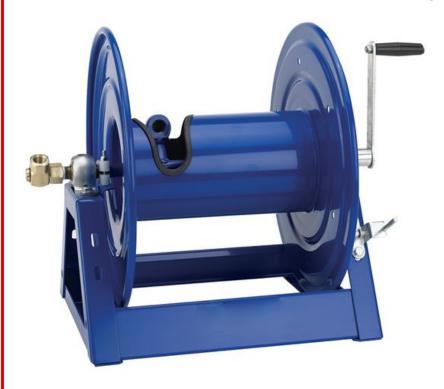

### Bare Direct Drive Reel for 53m x 19mm Hose

### Bare Direct Drive Reel for 53m x 19mm Hose

Heavy duty manual or motor rewind hose reel with a one piece A frame welded base. A open slot design drum and low profile outlet riser ensure smooth non kinking motion.

#### **Specification**

| ТҮРЕ                  |                                        |  |  |  |
|-----------------------|----------------------------------------|--|--|--|
| Manual & Motor        | Hand Crank: Electric, Air or Hydraulic |  |  |  |
| HOSE                  |                                        |  |  |  |
| I.D. (Inside Diamter) | 19mm                                   |  |  |  |
| Length(m)             | 53                                     |  |  |  |
| Pressure(BAR)         | 210                                    |  |  |  |
| No. of Hoses          | 1 - Single                             |  |  |  |
| Supplied with Hose    | No                                     |  |  |  |
| APPLICATIONS          |                                        |  |  |  |
| Media                 | Air, Water or Oil                      |  |  |  |
| Construction          | Steel                                  |  |  |  |
| Max Working Temp      | 99°C                                   |  |  |  |
| Weight                | 23 kg                                  |  |  |  |
| SWIVEL                |                                        |  |  |  |
| Material              | Brass                                  |  |  |  |
| Seals                 | Nitrile                                |  |  |  |
| CONNECTION            |                                        |  |  |  |
| Inlet                 | 3/4"                                   |  |  |  |
| Outlet                | 3/4"                                   |  |  |  |
|                       |                                        |  |  |  |