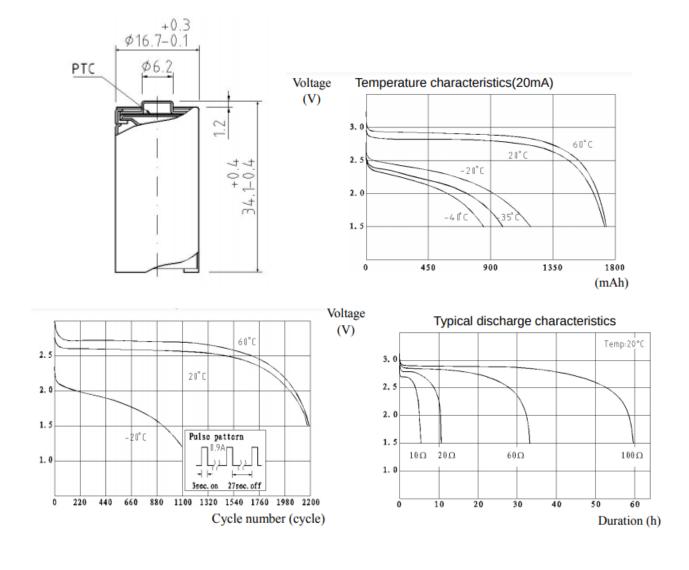

### **Electrical Specifications**

| Size                       | CR123A                    |
|----------------------------|---------------------------|
| Chemistry                  | Lithium Manganese Dioxide |
| Nominal Voltage            | 3V                        |
| Capacity                   | 1.7Ah                     |
| Standard Discharge Current | 20mA                      |

### **Mechanical Specifications**

| Dimensions | 16.8mm x 34.5mm |
|------------|-----------------|
| Weight     | 15.8g           |

### **Operation Environment Specifications**

| Operating Temperature | -40°C to 60°C |
|-----------------------|---------------|
| -                     | 10 0 10 00 0  |