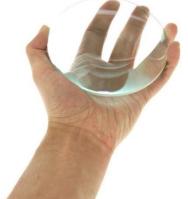

## Lens magnification

- 3 dioptre lens 1.75x
- 5 dioptre lens 2.25x

## **Features and Benefits**

- Long reach LED magnifier lamp
- 56 white LED light bulbs, only 9 W in total
- Energy efficient
- Bulbs never need replacing
- Shadow free, cool light
- Quality 125 mm (5") removable lens
- 3 dioptres (1.75 x magnification)
- Built-in handle and Sun Protector cap
- Includes table clamp
- EU quality standards
- Energy Consumption: 8kWh/1000h
- Energy Efficiency Class: A+