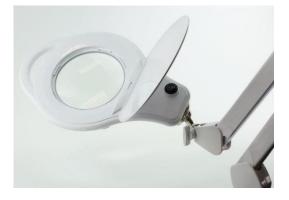

## How does it work?

The fluorescent daylight tubes allow you to view colours accurately anytime day or night, as well as the smaller detail on objects. The tubes provide a consistent shadow free light source, are energy saving and have low heat emission which means that you can work for longer and in comfort.

## **Features and Benefits**

- Long reach LED magnifier lamp
- 56 white LED light bulbs, only 9 W in total
- Energy efficient
- Bulbs never need replacing
- Shadow free, cool light
- Quality 125 mm (5") removable lens
- 3 dioptres (1.75 x magnification)
- Built-in handle and Sun Protector cap
- Includes table clamp
- EU quality standards
- Energy Consumption: 8kWh/1000h
- Energy Efficiency Class: A+