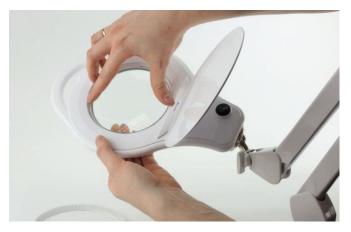

## **Features and Benefits**

- Long reach LED magnifier lamp
- 56 white LED light bulbs, only 9 W in total
- Energy efficient
- Bulbs never need replacing
- Shadow free, cool light
- Quality 125 mm (5") removable lens
- 3 dioptres (1.75 x magnification)
- Built-in handle and Sun Protector cap
- Includes table clamp
- EU quality standards
- Energy Consumption: 8kWh/1000h
- Energy Efficiency Class: A+