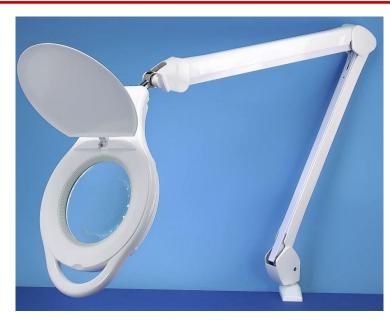

## Datasheet RS Pro LED Bench Magnifier, 3 dioptre, 5 dioptre, Table Clamp Mount, 8W

RS Stock No: 808-7042

RS Pro offers a great value range of fluorescent and LED daylight magnifier lamps. The range includes, table lamps, long reach and task lamps, headband magnifiers and lightboxes. The RS Pro Long Reach LED Magnifier Lamp offers a 1.5 m cable and 65 mm clamp, ideal for mobile working and can quickly and easily be moved from desk to desk.

## **Features and Benefits**

- Long reach LED magnifier lamp
- 56 white LED light bulbs, only 9 W in total
- Energy efficient
- Bulbs never need replacing
- Shadow free, cool light
- Quality 125 mm (5") removable lens
- 3 dioptres (1.75 x magnification)
- Built-in handle and Sun Protector cap
- Includes table clamp
- EU quality standards
- Energy Consumption: 8kWh/1000h
- Energy Efficiency Class: A+