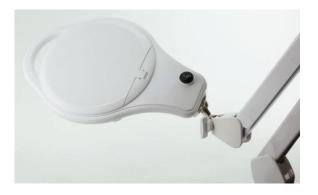

## Datasheet RS Pro LED Bench Magnifier, 3 dioptre, 5 dioptre, Table Clamp Mount, 8W

RS Stock No: 808-7042

RS Pro offers a great value range of fluorescent and LED daylight magnifier lamps. The range includes, table lamps, long reach and task lamps, headband magnifiers and lightboxes. The RS Pro Long Reach LED Magnifier Lamp offers a 1.5 m cable and 65 mm clamp, ideal for mobile working and can quickly and easily be moved from desk to desk.

## **Features and Benefits**

- Long reach LED magnifier lamp
- 56 white LED light bulbs, only 9 W in total
- Energy efficient
- Bulbs never need replacing
- Shadow free, cool light
- Quality 125 mm (5") removable lens
- 3 dioptres (1.75 x magnification)
- Built-in handle and Sun Protector cap
- Includes table clamp
- EU quality standards
- Energy Consumption: 8kWh/1000h
- Energy Efficiency Class: A+