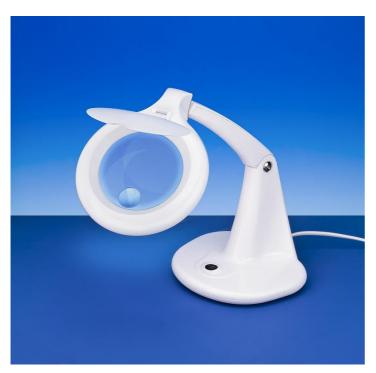

## **Datasheet**

An energy efficient LED daylight lamp with glass lens & versatile swivel head, ideal for intricate work **Features:** 

- 30 white LED bulbs, only 2w in total
  - o Energy efficient
  - o Bulbs never need replacing
  - o Shadow free, cool light
- Quality 100mm (4") glass lens
  - o 3 dioptre (1.75x magnification)
  - o Built-in close up lens 12 dioptre (4x mag.)
- Ergonomic design with table base & lens cap
- Quality arm ball joints for easy positioning
- Suitable for mobile use

## **SPECIFICATIONS**

VOLTAGES AVAILABLE: 220v – 240v, 50Hz

MAGNIFIER: 100mm (4") diameter; 3 dioptre lens with 12D mini lens

MAGNIFICATION: 1.75x and 4x for mini lens

HEIGHT: 30cm

SUN PROTECTION CAP: YES

LIGHT SPECIFICATION: 30 LEDs (2w) TUBE PROTECTION COVER: YES