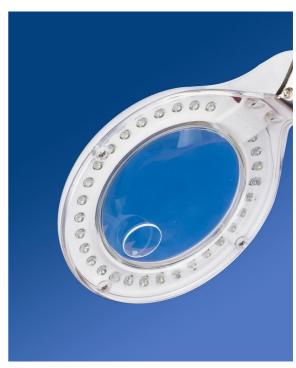

## **Datasheet**

An energy efficient LED daylight lamp with glass lens & versatile swivel head, ideal for intricate work **Features:** 

- 30 white LED bulbs, only 2w in total
  - o Energy efficient
  - o Bulbs never need replacing
  - o Shadow free, cool light
- Quality 100mm (4") glass lens
  - o 3 dioptre (1.75x magnification)
  - o Built-in close up lens 12 dioptre (4x mag.)
- Ergonomic design with table base & lens cap
- Quality arm ball joints for easy positioning
- Suitable for mobile use

## **SPECIFICATIONS**

VOLTAGES AVAILABLE: 220v – 240v, 50Hz

MAGNIFIER: 100mm (4") diameter; 3 dioptre lens with 12D mini lens

MAGNIFICATION: 1.75x and 4x for mini lens

HEIGHT: 30cm

SUN PROTECTION CAP: YES

LIGHT SPECIFICATION: 30 LEDs (2w) TUBE PROTECTION COVER: YES