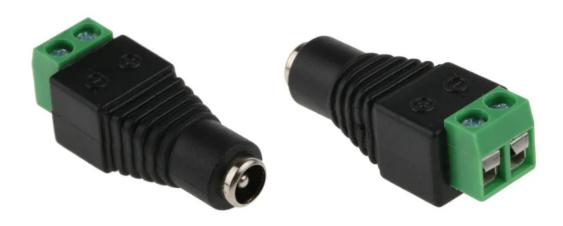

## Cable Mount DC Jack Socket, 1Pole 1A

Stock No: 810-4605

## **Technical Specifications:**

| Model:             | 810-4605:     |
|--------------------|---------------|
| Gender             | Female        |
| Mounting Type      | Cable Mount   |
| Туре               | DC            |
| Body Orientation   | Straight      |
| Termination Method | Screw         |
| Contact Plating    | Nickel Plated |
| Current Rating     | 1A            |
| Voltage Rating     | 16 V          |
| Colour             | Black         |
| No of Poles/ Way   | 1             |

## **Features & Benefits:**

- Solder free connector
- Screw termination
- Cable mount
- Nickle-plated contacts

2-pin 2.1mm x 5.5mm female DC jack and RCA connector has 1A current rating and 16V voltage rating. It is suitable for many applications such as DC power or signal.