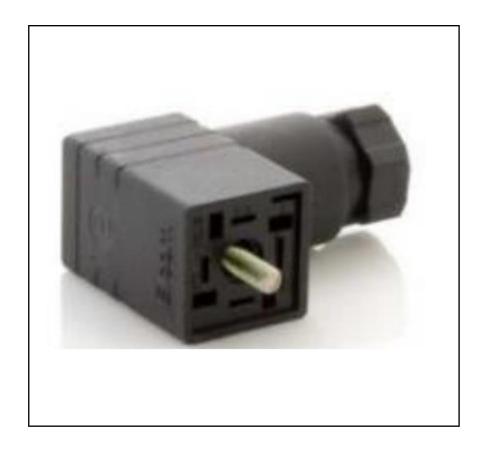

#### **Product Description**

The RS PRO Type C DIN connector socket secured in place using a simple screw mount fastener and designed for cable mounting. This solenoid valve connector socket as a Type C is the smallest type of DIN valve connector and is sometimes referred to as a sub-micro or micro DIN.

#### **General Specifications**

| Connection Type            | 3Pole + Earth                                      |
|----------------------------|----------------------------------------------------|
| Mounting Type              | Screw-Type                                         |
| Туре                       | MEM-Socket (Micro DIN Connector) – Non-illuminated |
| Socket Type                | Type C                                             |
| Mounting                   | M3 Screw                                           |
| Material for Rubber Gasket | Nitril / Silicon                                   |
| Material Body              | Nylon-6-GF                                         |
| Gland Size                 | PG-7                                               |
| Body Colours               | Black / Grey                                       |
| Terminals                  | Screw-Type                                         |