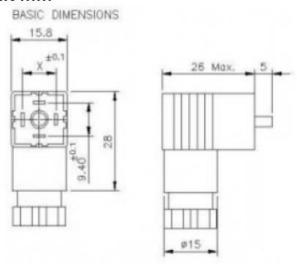

|
| Terminals                  | Screw-Type                                         |

#### **Electrical Specifications**

| Rating | 6A, 250V AC |
|--------|-------------|

#### **Operation Environment Specifications**

| Contact Resitance (Initial)         | 20 m Ohms max.       |
|-------------------------------------|----------------------|
| Permissible Temp. With/Without Load | 0°C to 90°C          |
| Insulation Resistance               | 100 M Ohms min.      |
| H. V. Breakdown Test                | 2 KV AC For 1 Minute |

#### **Mechanical Specifications**

| Current Caring Parts | Copper Alloy, Tin plated |
|----------------------|--------------------------|
|----------------------|--------------------------|

# **DIN 43650 Solenoid Connectors**



### **Unit mm**