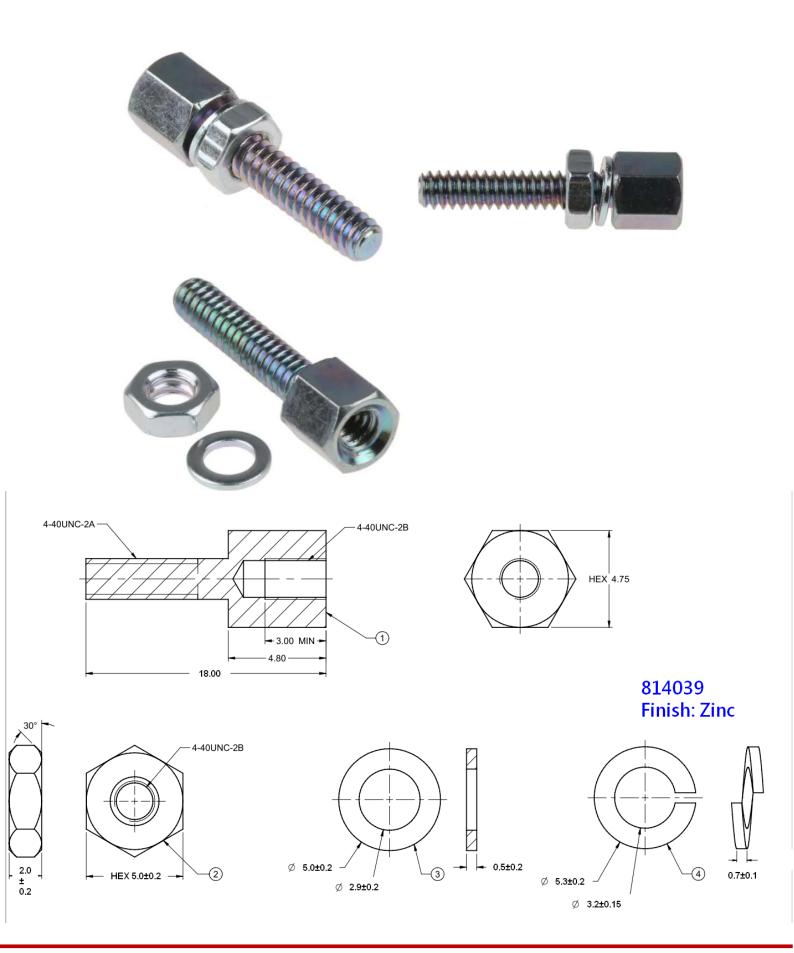

## **Product Description**

RS PRO range of zinc plated screwlock assemblies for use with D-Sub connectors. The screwlock assembly kits in this range consist of three types; Male screwlock assembly which includes two clips and two locking screws. Female screwlock assemblies available in 8 mm thread length or 13 mm thread length which include locking screws, washers and nuts.

829-918 - Male screwlock assembly

814-023 - Female screwlock assembly 8 mm thread length

814-039 - Female screwlock assembly 13 mm thread length

### **General Specifications**

| Accessory Type | Screwlock                                                                                                                                                   |  |
|----------------|-------------------------------------------------------------------------------------------------------------------------------------------------------------|--|
| For Use With   | D Connector                                                                                                                                                 |  |
| Gender         | Female                                                                                                                                                      |  |
| Finish         | Zinc                                                                                                                                                        |  |
| Thread Size    | 4-40 UNC                                                                                                                                                    |  |
| Application    | Preventing mechanical stress, provide EMI/RFI shielding and protection from the elements, Industrial, commercial and domestic applications and environments |  |

#### **Mechanical Specifications**

| Screw Length | 13mm |
|--------------|------|
|--------------|------|