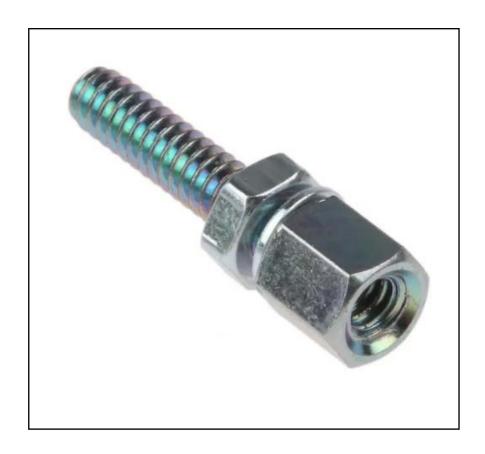

## **Product Description**

RS PRO range of zinc plated screwlock assemblies for use with D-Sub connectors. The screwlock assembly kits in this range consist of three types; Male screwlock assembly which includes two clips and two locking screws. Female screwlock assemblies available in 8 mm thread length or 13 mm thread length which include locking screws, washers and nuts.

829-918 - Male screwlock assembly

814-023 - Female screwlock assembly 8 mm thread length

814-039 - Female screwlock assembly 13 mm thread length