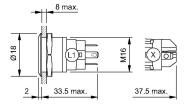

#### **Dimensions**

#### Mounting

Design flush Mounting cut-out Ø 16 mm

#### **Front**

Front shape round
Front ring shape flush
Front dimension Ø 18 mm
Front bezel material Aluminium