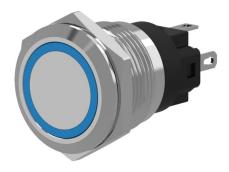

## 82-4551.1123 - Illuminated pushbutton 16 mm Aluminium, momentary

Attention: The preview is based on a sample product. This can differ from your current configuration.

#### **Front**

Front shape round
Front ring shape flush
Front dimension Ø 18 mm
Front bezel material Aluminium

#### Operating-/Indication part

Lens optics opaque
Lens material Aluminium
Lens profile flat
Lens illumination illuminative
Lens colour natural anodized

#### Illumination

Illumination Ring with blue LED

#### **Function**

Illuminated pushbutton

e a o