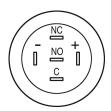

#### Wiring diagram

#### Legend

Switching action: B = Momentary Contacts: C = Changeover