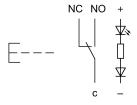

#### Wiring diagram

#### **Component layout**

#### Legend

Switching action: B = Momentary Contacts: C = Changeover

#### Switching element

Switching current 3 A
Contact material Silver
Contacts 1 C

Switching system Snap-action switching element

Switching voltage 240 V AC/DC