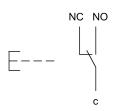

### Wiring diagram

### Legend

Switching action: B = Momentary Contacts: C = Changeover