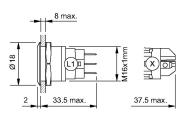

ounting cut-out Design

### Front

Front shape Front ring shape Front dimension Front bezel material

Other Attributes Weight

0,018 kg

opaque

flat

Aluminium

IP65. IP67

natural anodized

non-illuminative

Ø 16 mm

flush

round

flush

Ø 18 mm

Aluminium

#### Operating-/Indication part

Lens optics Lens material Lens colour Lens profile Lens illumination

IP-Rating Front protection

Connection Method Terminal

#### Actuator Switching action

Ownerning action

### Switching element

Switching current Contact material Contacts Switching system Switching voltage

Function Pushbutton Screw terminal

Momentary

3 A Silver 1 C Snap-action switching element 240 V AC/DC



# EAO – Your Expert Partner for Human Machine Interfaces

### 82-4552.1000 - Pushbutton 16 mm Aluminium

### Dimensions



### Mounting cut-outs



### Wiring diagram



### **Component layout**



### Legend

Switching action: B = Momentary Contacts: C = Changeover