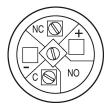

sion Front bezel material

Other Attributes Weight

0,018 kg

opaque

flat

Aluminium

IP65. IP67

natural anodized

non-illuminative

Ø 16 mm

flush

round

flush

Ø 18 mm

Aluminium

#### Operating-/Indication part

Lens optics Lens material Lens colour Lens profile Lens illumination

IP-Rating Front protection

Connection Method Terminal

#### Actuator Switching action

Ownerning action

### Switching element

Switching current Contact material Contacts Switching system Switching voltage

Function Pushbutton Screw terminal

Momentary

3 A Silver 1 C Snap-action switching element 240 V AC/DC



# EAO – Your Expert Partner for Human Machine Interfaces

### 82-4552.1000 - Pushbutton 16 mm Aluminium

### Dimensions



### Mounting cut-outs



### Wiring diagram



### **Component layout**



### Legend

Switching action: B = Momentary Contacts: C = Changeover