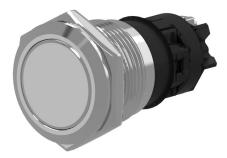

### 82-4552.1000 - Pushbutton 16 mm Aluminium

### Front

Front shape Front ring shape Front dimension Front bezel material

Other Attributes Weight

0,018 kg

opaque

flat

Aluminium

IP65. IP67

natural anodized

non-illuminative

Ø 16 mm

flush

round

flush

Ø 18 mm

Aluminium

#### Operating-/Indication part

Lens optics Lens material Lens colour Lens profile Lens illumination

IP-Rating Front protection

Connection Method Terminal