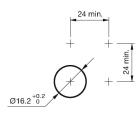

## Front

Front shape Front ring shape Front dimension Front bezel material

Other Attributes Weight

0,018 kg

opaque

flat

Aluminium

IP65. IP67

natural anodized

non-illuminative

Ø 16 mm

flush

round

flush

Ø 18 mm

Aluminium

#### Operating-/Indication part

Lens optics Lens material Lens colour Lens profile Lens illumination

IP-Rating Front protection

Connection Method Terminal

#### Actuator Switching action

Ownerning action

### Switching element

Switching current Contact material Contacts Switching system Switching voltage

Function Pushbutton Screw terminal

Momentary

3 A Silver 1 C Snap-action switching element 240 V AC/DC



# EAO – Your Expert Partner for Human Machine Interfaces

### 82-4552.1000 - Pushbutton 16 mm Aluminium

### Dimensions



### Mounting cut-outs



### Wiring diagram



### **Component layout**



### Legend

Switching action: B = Momentary Contacts: C = Changeover