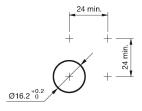

#### **Mounting cut-outs**

#### Mounting

 $\begin{array}{ll} \mbox{Mounting cut-out} & \mbox{$\varnothing$ 16 mm} \\ \mbox{Design} & \mbox{flush} \end{array}$ 