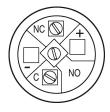

#### Wiring diagram

#### Legend

Switching action: B = Momentary Contacts: C = Changeover