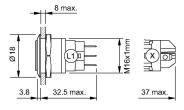

**Front**

Front shape round
Front ring shape flush
Front dimension Ø 18 mm
Front bezel material Aluminium

#### **Other Attributes**

Weight 0,020 kg

#### Operating-/Indication part

Lens optics opaque
Lens material Aluminium
Lens colour natural anodized
Lens profile flat (raised)
Lens illumination non-illuminative

#### **IP-Rating**

Front protection IP65, IP67

#### **Connection Method**

Terminal Screw terminal

#### **Actuator**

Switching action Momentary

#### Switching element

Switching current 3 A
Contact material Silver
Contacts 1 C

Switching system Snap-action switching element

Switching voltage 240 V AC/DC

#### **Function**

Pushbutton

e a o

# EAO – Your Expert Partner for **Human Machine Interfaces**

## 82-4562.1000 - Pushbutton 16 mm Aluminium

#### **Dimensions**



#### **Mounting cut-outs**



#### Wiring diagram



#### **Component layout**



#### Legend

Switching action: B = Momentary Contacts: C = Changeover