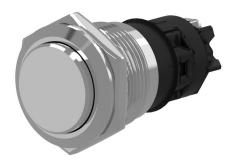

#### 82-4562.1000 - Pushbutton 16 mm Aluminium

Attention: The preview is based on a sample product. This can differ from your current configuration.

#### **Front**

Front shape round
Front ring shape flush
Front dimension Ø 18 mm
Front bezel material Aluminium