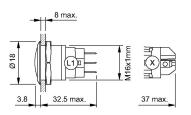

### Dimensions

#### Mounting Mounting cut-out Ø 16 mm Design flush Front Front shape round Front ring shape flush Front dimension Ø 18 mm Front bezel material Aluminium **Other Attributes** Weight 0,019 kg **Operating-/Indication part** Lens optics opaque Lens material Aluminium natural anodized Lens colour Lens profile convex (domed) Lens illumination non-illuminative **IP-Rating** Front protection IP65. IP67 **Connection Method** Solder 2.8 x 0.5 mm Terminal Actuator Switching action Momentary Switching element Switching current 3 A Contact material Silver Contacts 1 C Snap-action switching element Switching system Switching voltage 240 V AC/DC Function Pushbutton