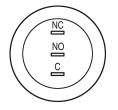

#### Wiring diagram

#### **Component layout**

#### Legend

Switching action: B = Momentary Contacts: C = Changeover