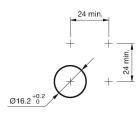

#### **Mounting cut-outs**

#### Mounting Mounting cut-out Ø 16 mm Design flush Front Front shape round Front ring shape flush Front dimension Ø 18 mm Front bezel material Aluminium **Other Attributes** Weight 0,019 kg **Operating-/Indication part** Lens optics opaque Lens material Aluminium natural anodized Lens colour Lens profile convex (domed) Lens illumination non-illuminative **IP-Rating** Front protection IP65. IP67 **Connection Method** Solder 2.8 x 0.5 mm Terminal Actuator Switching action Momentary Switching element Switching current 3 A Contact material Silver Contacts 1 C Snap-action switching element Switching system Switching voltage 240 V AC/DC Function Pushbutton