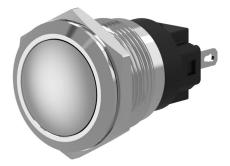

### 82-4571.1000 - Pushbutton 16 mm Aluminium

Attention: The preview is based on a sample product. This can differ from your current configuration.

#### Mounting Mounting cut-out Ø 16 mm Design flush Front Front shape round Front ring shape flush Front dimension Ø 18 mm Front bezel material Aluminium **Other Attributes** Weight 0,019 kg **Operating-/Indication part** Lens optics opaque Lens material Aluminium natural anodized Lens colour Lens profile convex (domed) Lens illumination non-illuminative **IP-Rating** Front protection IP65. IP67 **Connection Method** Solder 2.8 x 0.5 mm Terminal Actuator Switching action Momentary Switching element Switching current 3 A Contact material Silver Contacts 1 C Snap-action switching element Switching system Switching voltage 240 V AC/DC Function Pushbutton