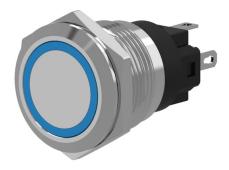

## 82-5551.1124 - Illuminated pushbutton 19 mm Aluminium, momentary

Attention: The preview is based on a sample product. This can differ from your current configuration.

Mounting

Mounting cut-out Ø 19 mm Design flush

**Front** 

Front dimension Ø 22 mm
Front shape round
Front ring shape flush
Front bezel material Aluminium

Other Attributes

Operating voltage 24 V AC/DC Weight 0,018 kg
Operation current 7 mA

Operating-/Indication part

Illumination Ring with blue LED

**Function** 

Illuminated pushbutton

eao 🔳