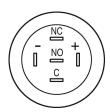

#### Wiring diagram

#### Legend

Switching action: B = Momentary Contacts: C = Changeover