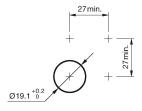

#### **Mounting cut-outs**

## 82-5551.1124 - Illuminated pushbutton 19 mm Aluminium, momentary

Attention: The preview is based on a sample product. This can differ from your current configuration.

Mounting

Mounting cut-out Ø 19 mm Design flush