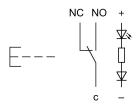

#### Wiring diagram

#### **Component layout**

#### Legend

Switching action: B = Momentary Contacts: C = Changeover