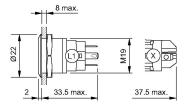

#### **Dimensions**

**Front** 

Front dimension Ø 22 mm
Front shape round
Front ring shape flush
Front bezel material Aluminium

Other Attributes

Operating voltage 24 V AC/DC Weight 0,018 kg
Operation current 7 mA

Operating-/Indication part