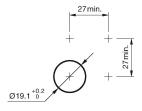

sh

**Front** 

Front dimension Ø 22 mm
Front shape round
Front ring shape flush
Front bezel material Aluminium

**Other Attributes** 

Weight 0,020 kg

Operating-/Indication part

Lens optics opaque
Lens material Aluminium
Lens colour natural anodized
Lens profile flat (raised)
Lens illumination non-illuminative

**IP-Rating** 

Front protection IP65, IP67

**Connection Method** 

Terminal Screw terminal

**Actuator** 

Switching action Momentary

Switching element

Switching current 3 A
Contact material Silver
Contacts 1 C

Switching system Snap-action switching element

Switching voltage 240 V AC/DC

**Function** 

Pushbutton

e a o

# EAO – Your Expert Partner for Human Machine Interfaces

## 82-5562.1000 - Pushbutton 19 mm Aluminium

#### **Dimensions**



#### **Mounting cut-outs**



#### Wiring diagram



#### **Component layout**



#### Legend

Switching action: B = Momentary Contacts: C = Changeover