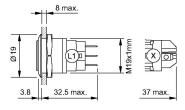

ing cut-out Ø 19 mm Design flush

**Front** 

Front dimension Ø 22 mm
Front shape round
Front ring shape flush
Front bezel material Aluminium

**Other Attributes** 

Weight 0,020 kg

Operating-/Indication part

Lens optics opaque
Lens material Aluminium
Lens colour natural anodized
Lens profile flat (raised)
Lens illumination non-illuminative

**IP-Rating** 

Front protection IP65, IP67

**Connection Method** 

Terminal Screw terminal

**Actuator** 

Switching action Momentary

Switching element

Switching current 3 A
Contact material Silver
Contacts 1 C

Switching system Snap-action switching element

Switching voltage 240 V AC/DC

**Function** 

Pushbutton

e a o

# EAO – Your Expert Partner for Human Machine Interfaces

## 82-5562.1000 - Pushbutton 19 mm Aluminium

#### **Dimensions**



#### **Mounting cut-outs**



#### Wiring diagram



#### **Component layout**



#### Legend

Switching action: B = Momentary Contacts: C = Changeover