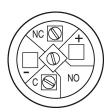

#### Wiring diagram

#### **Component layout**

#### Legend

Switching action: B = Momentary Contacts: C = Changeover