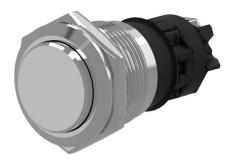

### 82-5562.1000 - Pushbutton 19 mm Aluminium

#### 82-5562.1000 - Pushbutton 19 mm Aluminium

Attention: The preview is based on a sample product. This can differ from your current configuration.

Mounting

Mounting cut-out Ø 19 mm Design flush

**Front** 

Front dimension Ø 22 mm
Front shape round
Front ring shape flush
Front bezel material Aluminium

**Other Attributes** 

Weight 0,020 kg

Operating-/Indication part

Lens optics opaque
Lens material Aluminium
Lens colour natural anodized
Lens profile flat (raised)
Lens illumination non-illuminative